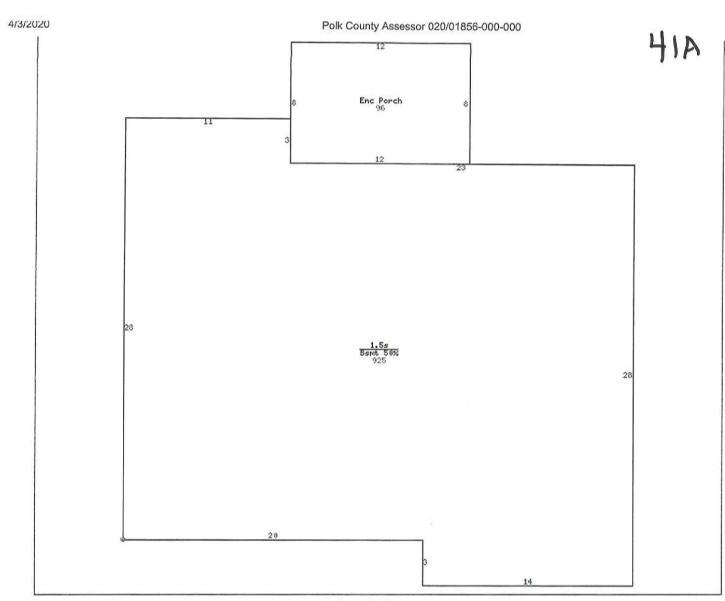

Polk County Assessor 111 Court Avenue #195 Des Moines, IA 50309-0904 (515) 286-3014 Fax (515) 286-3386 polkweb@assess.co.polk.ia.us

41 A

|                                       |                    | Lo                                                                                                                                                                                                                                                                                                                                                                                                                                                                                                                                                                                                                                                                                                  | ocation                                              |                        |                     |
|---------------------------------------|--------------------|-----------------------------------------------------------------------------------------------------------------------------------------------------------------------------------------------------------------------------------------------------------------------------------------------------------------------------------------------------------------------------------------------------------------------------------------------------------------------------------------------------------------------------------------------------------------------------------------------------------------------------------------------------------------------------------------------------|------------------------------------------------------|------------------------|---------------------|
| Address                               | 2602 TERRACE       | E RD                                                                                                                                                                                                                                                                                                                                                                                                                                                                                                                                                                                                                                                                                                |                                                      |                        |                     |
| City                                  | DES MOIN           | ES Zip                                                                                                                                                                                                                                                                                                                                                                                                                                                                                                                                                                                                                                                                                              | 50312                                                | Jurisdiction           | Des Moines          |
| District/Parcel                       | 020/01856-000-0    | 00 Geoparcel                                                                                                                                                                                                                                                                                                                                                                                                                                                                                                                                                                                                                                                                                        | 7824-08-107-005                                      | Status                 | Active              |
| School                                | Des Moir           | nes Nbhd/Pocket                                                                                                                                                                                                                                                                                                                                                                                                                                                                                                                                                                                                                                                                                     | DM94/Z                                               | Tax Authority<br>Group | DEM-C-DEM-<br>77131 |
| Submarket                             | Northwest Des Moi  | nes Appraiser                                                                                                                                                                                                                                                                                                                                                                                                                                                                                                                                                                                                                                                                                       | Andrew Rand 515-<br>286-3368                         |                        |                     |
| et electro de la colección            |                    | Map and Curr                                                                                                                                                                                                                                                                                                                                                                                                                                                                                                                                                                                                                                                                                        | rent Photos - 1 Reco                                 | ord                    |                     |
| Clic                                  | k on parcel to get | a new listing                                                                                                                                                                                                                                                                                                                                                                                                                                                                                                                                                                                                                                                                                       |                                                      |                        |                     |
| 217<br>211<br>211<br>210<br><u>Bi</u> | gger Map Polk Co   | tometry                                                                                                                                                                                                                                                                                                                                                                                                                                                                                                                                                                                                                                                                                             |                                                      |                        |                     |
|                                       |                    | and the second se | orical Photos                                        |                        |                     |
|                                       |                    | Ownershi                                                                                                                                                                                                                                                                                                                                                                                                                                                                                                                                                                                                                                                                                            | ip - 2 Records                                       |                        |                     |
| Ownership                             | Num                | Nam                                                                                                                                                                                                                                                                                                                                                                                                                                                                                                                                                                                                                                                                                                 | ne                                                   | Recorded               | Book/Page           |
| Title Holder                          |                    | OPIC, NADIR                                                                                                                                                                                                                                                                                                                                                                                                                                                                                                                                                                                                                                                                                         |                                                      | 2019-06-18             | 17370/850           |
| Title Holder                          |                    | OPIC HOME IMPI                                                                                                                                                                                                                                                                                                                                                                                                                                                                                                                                                                                                                                                                                      |                                                      | 2019-06-18             | 17370/850           |
|                                       |                    | Legal Description                                                                                                                                                                                                                                                                                                                                                                                                                                                                                                                                                                                                                                                                                   | and Mailing Addre                                    | ess                    |                     |
| LOT 2 MOIN                            | gona park          |                                                                                                                                                                                                                                                                                                                                                                                                                                                                                                                                                                                                                                                                                                     | TOPIC HOME IMPF<br>1813 BENNETT DR<br>WEST DES MOINE | UNIT 98                |                     |
|                                       |                    |                                                                                                                                                                                                                                                                                                                                                                                                                                                                                                                                                                                                                                                                                                     | WEST DES MONTE                                       | 5, HY 50205            |                     |

|                          |                      | Land                           |                  |                             |             |
|--------------------------|----------------------|--------------------------------|------------------|-----------------------------|-------------|
| Square Feet              | 5,99                 | 95 Acres                       | Acres 0.138      |                             | 51.0        |
| <b>Topography</b> Normal |                      | al Shape                       | Rectangula       | r Vacancy                   | No          |
| Unbuildable No           |                      | lo                             |                  | -6-                         |             |
|                          | 4                    | Residences -                   | 1 Record         |                             |             |
|                          |                      | Residence                      | #1               |                             |             |
| Occupancy                | Single<br>Family     | Residence Typ                  | e 1.5<br>Stories | <b>Building Style</b>       | Early<br>20 |
| Year Built               | 1924                 | Number Familie                 | es 1             | Grade                       | 3-10        |
| Condition                | Poor                 | Total Square Foo<br>Living Are |                  | Main Living Area            | 925         |
| Upper Living<br>Area     | 620                  | Basement Are                   | <b>a</b> 463     | Enclosed Porch<br>Area      | 90          |
| Foundation               | Brick                | <b>Exterior Wall Typ</b>       | e Stucco         | Roof Type                   | Gable       |
| Roof Material            | Asphalt<br>Shingle   | Number Fireplace               | es 1             | Basement Garage<br>Capacity |             |
| Heating                  | Gas<br>Forced<br>Air | Air Conditionin                | g 0              | Number<br>Bathrooms         |             |
| Number<br>Toilet Rooms   | 1                    | Bedroom                        | is 4             | Rooms                       | 8           |