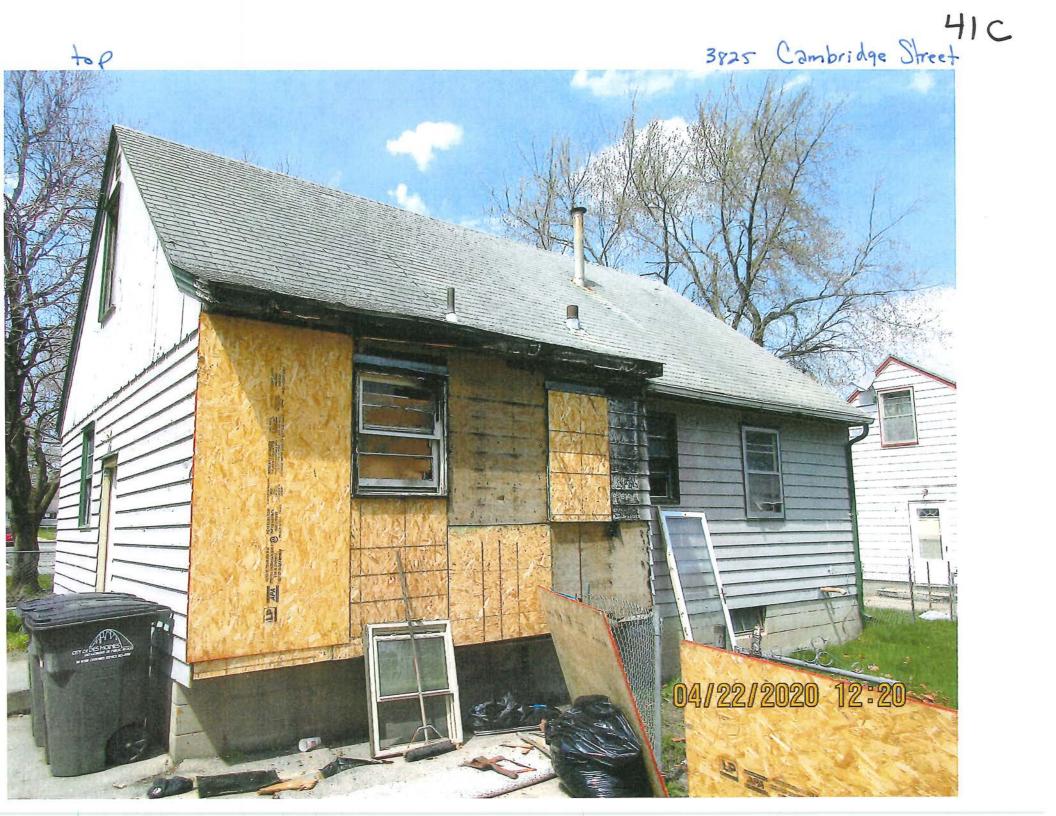

| Component:<br>Requirement:               | Shingles Flashing                                                                                                                                                                                                                                                | Defect:     | In poor repair              |  |  |  |  |
|------------------------------------------|------------------------------------------------------------------------------------------------------------------------------------------------------------------------------------------------------------------------------------------------------------------|-------------|-----------------------------|--|--|--|--|
|                                          | Complaince with Int Residential Code                                                                                                                                                                                                                             | Location:   | Main Structure Throughout   |  |  |  |  |
| <u>Comments:</u>                         | Damage to the roof systems. Have license<br>recommendations.                                                                                                                                                                                                     | d contracto | r inspect damage and follow |  |  |  |  |
| <u>Component:</u><br><u>Requirement:</u> | Exterior Walls<br>Complaince with Int Residential Code                                                                                                                                                                                                           | Defect:     | In poor repair              |  |  |  |  |
| Comments:                                |                                                                                                                                                                                                                                                                  |             | Main Structure Throughout   |  |  |  |  |
| <u>sommentor</u>                         | Extensive weather damage and rotting three contractor inspect damage and follow reco                                                                                                                                                                             |             |                             |  |  |  |  |
| Component:<br>Requirement:               | Windows/Window Frames<br>Building Permit                                                                                                                                                                                                                         | Defect:     | In poor repair              |  |  |  |  |
| Comments:                                |                                                                                                                                                                                                                                                                  | Location:   | Main Structure Throughout   |  |  |  |  |
| <u>comments.</u>                         | Extensive weather damage and rotting throughout main structure. Have licensed contractor inspect damage and follow recommendations.                                                                                                                              |             |                             |  |  |  |  |
| Component:                               | Exterior Doors/Jams                                                                                                                                                                                                                                              | Defect:     | In poor repair              |  |  |  |  |
| Requirement:                             | Building Permit                                                                                                                                                                                                                                                  | Location:   | Main Structure Throughout   |  |  |  |  |
| <u>Comments:</u>                         | Extensive weather damage and rotting three contractor inspect damage and follow reco                                                                                                                                                                             |             |                             |  |  |  |  |
| <u>Component:</u><br>Requirement:        | Soffit/Facia/Trim<br>Complaince with Int Residential Code                                                                                                                                                                                                        | Defect:     | In poor repair              |  |  |  |  |
| Comments:                                |                                                                                                                                                                                                                                                                  |             | Main Structure Throughout   |  |  |  |  |
| comments                                 | Extensive weather damage and rotting three contractor inspect damage and follow reco                                                                                                                                                                             |             |                             |  |  |  |  |
| Component:                               | Accessory Buildings                                                                                                                                                                                                                                              | Defect:     | Deteriorated                |  |  |  |  |
| Requirement:                             | Building Permit                                                                                                                                                                                                                                                  | Location:   | Shed                        |  |  |  |  |
| Comments:                                | The garage in its current condition does not constitute a public nuisance. However,<br>if the primary structure is demolished and no primary structure is immediately built<br>on the property, the garage must be demolished as well because it is an accessory |             |                             |  |  |  |  |
| Component:                               | use only pursuant to Des Moines Municipal<br>Roof                                                                                                                                                                                                                | Defect:     | In poor repair              |  |  |  |  |
| Requirement:                             | Building Permit                                                                                                                                                                                                                                                  |             | Main Structure Throughout   |  |  |  |  |
| <u>Comments:</u>                         | Damage to the roof systems. Have licensed recommendations.                                                                                                                                                                                                       |             |                             |  |  |  |  |