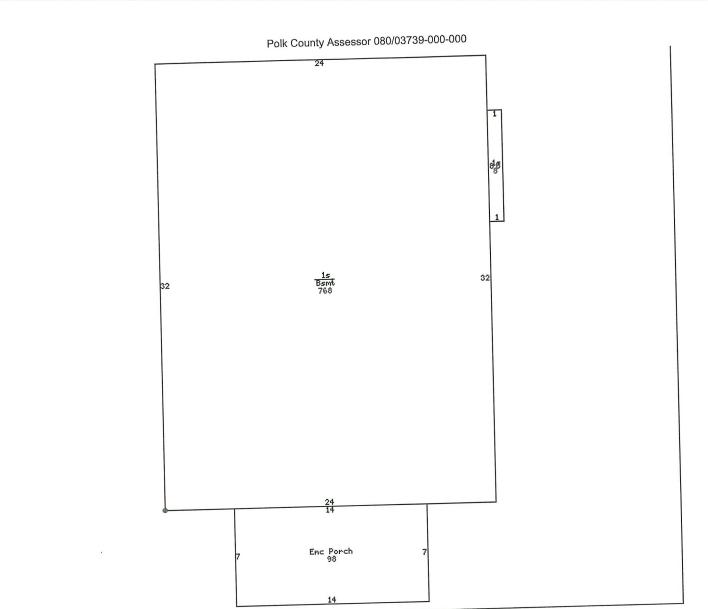

| 0           |              |               | Polk County Ass       | essor 080 | /03739-000  | -000     |            |               |
|-------------|--------------|---------------|-----------------------|-----------|-------------|----------|------------|---------------|
| 0           |              |               | Description           |           |             | SF       | Ass        | essor Zoning  |
| Zoning      |              | T " T - D     | ensity Residential Di | strict    |             |          | F          | Residential   |
| R1-60       | One          | Family, Low D | ensity Residential Di | and I     | Irban De    | sion 515 | 283-4182   | (2012-03-20)  |
| City of Des | Moine        | s Community D | evelopment Planning   | g ana O   | Tour De     | 31811020 |            |               |
|             |              |               | Land                  | l         |             |          |            | 44.0          |
| Carrono     | Foot         | 6,319         | Acres                 |           | 0.145       | Fr       | ontage     | 44.0          |
| Square      |              | 142.0         | Topography            | N         | ormal       |          | Shape      | Rectangle     |
|             | <b>Depth</b> |               | Unbuildable           |           | No          |          |            |               |
| Vac         | cancy        | No            |                       |           |             |          |            |               |
|             |              |               | Residences            | - 1 Rec   | ord<br>———— |          |            |               |
|             |              |               | Residence             | ce #1     |             |          |            |               |
|             |              | Single        |                       |           | 1           |          | Building   | - Dilligation |
| Occupa      | ncy          | Family        | Residence 7           | lype      | Story       |          | Style      |               |
|             |              |               | Number Fam            | ilies     | 1           |          | Grade      | 5+05          |
| Year B      | uilt         | 1920          | Total Square          |           |             | M        | ain Living | 776           |
| Condi       | tion         | Poor          | Living A              |           | 776         |          | Area       | - 1 //0       |
| Contain     |              |               | Living                | Aica      |             |          |            | Duiale        |
| Basem       | ient         | 768           | <b>Enclosed Porch</b> | Area      | 98          | F        | oundation  | n Brick       |
| A           | rea          | , , , ,       |                       |           |             |          | Roo        | f Asphalt     |
| Exterior V  | Wall         | Hardboard     | Roof'                 | Туре      | Gable       |          | Materia    | 1 .7 .        |
| T           | уре          | Hardoond      |                       |           |             |          |            |               |
|             |              | Gas           |                       | •         | 100         |          | Numbe      | 1 1           |
| Hea         | ting         | Forced        | Air Condition         | ning      | 100         | ]        | Bathroom   | S             |
|             |              | Air           |                       |           |             |          |            |               |
| Bedro       | oms          | 2             | R                     | ooms      | 4           |          |            |               |
|             |              |               | -                     |           |             |          |            |               |