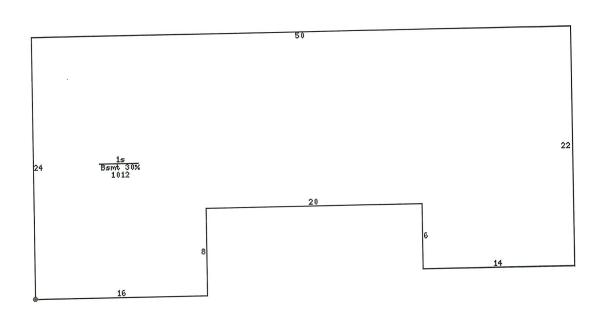

Bedrooms

| 20               |                      | Polk County Ass                | essor 120/06 | 114-000-0        |                    |       |                |
|------------------|----------------------|--------------------------------|--------------|------------------|--------------------|-------|----------------|
|                  |                      | Zoning - 1 F                   | Record       |                  |                    |       |                |
| Zoning           |                      | Description                    |              | SF               | SF Assessor Zoning |       |                |
| D1 90            | One Family F         | Residential District           |              |                  |                    | siden |                |
| City of Des Mo   | oines Communit       | y Development Planning         | g and Urb    | an Desig         | gn 515 283-4182    | (20   | 12-03-20)      |
| ·                |                      | Land                           |              |                  |                    |       |                |
| Canara Fo        | et 9,108             | Acres                          | 0.2          | 209              | Frontage           |       | 69.0           |
| Square Fe<br>Dep |                      | Topography                     | Norr         | nal              | Shape              |       | Rectangle      |
| Vacan            |                      | Unbuildable                    |              | No               |                    |       |                |
| , acam           |                      | Residences -                   | - 1 Record   | 1                |                    |       |                |
|                  |                      | Residenc                       | e #1         |                  |                    |       |                |
| Occupancy        | Single<br>Family     | Residence Type                 | e 1          | Story            | Buildi<br>Sty      | _     | Ranch          |
| Year Built       | 1951                 | Number Familie                 | s            | 1                | Gra                | de    | 4+05           |
| Condition        | Below<br>Normal      | Total Square Foo<br>Living Are |              | 1012             | Main Livi<br>Ar    | _     | 1012           |
| Basement<br>Area | 304                  | Foundation                     | Co           | oncrete<br>Block |                    | ре    | Wood<br>Siding |
| Roof Type        | Gable                | Roof Materia                   | al s         | Wood<br>Shingle  | Numb<br>Fireplac   |       | 1              |
| Heating          | Gas<br>Forced<br>Air | Air Conditionin                | g            | 100              | Numb<br>Bathroo    |       | 1              |
| Bedrooms         | 3                    | Room                           | ıs           | 5                |                    |       |                |