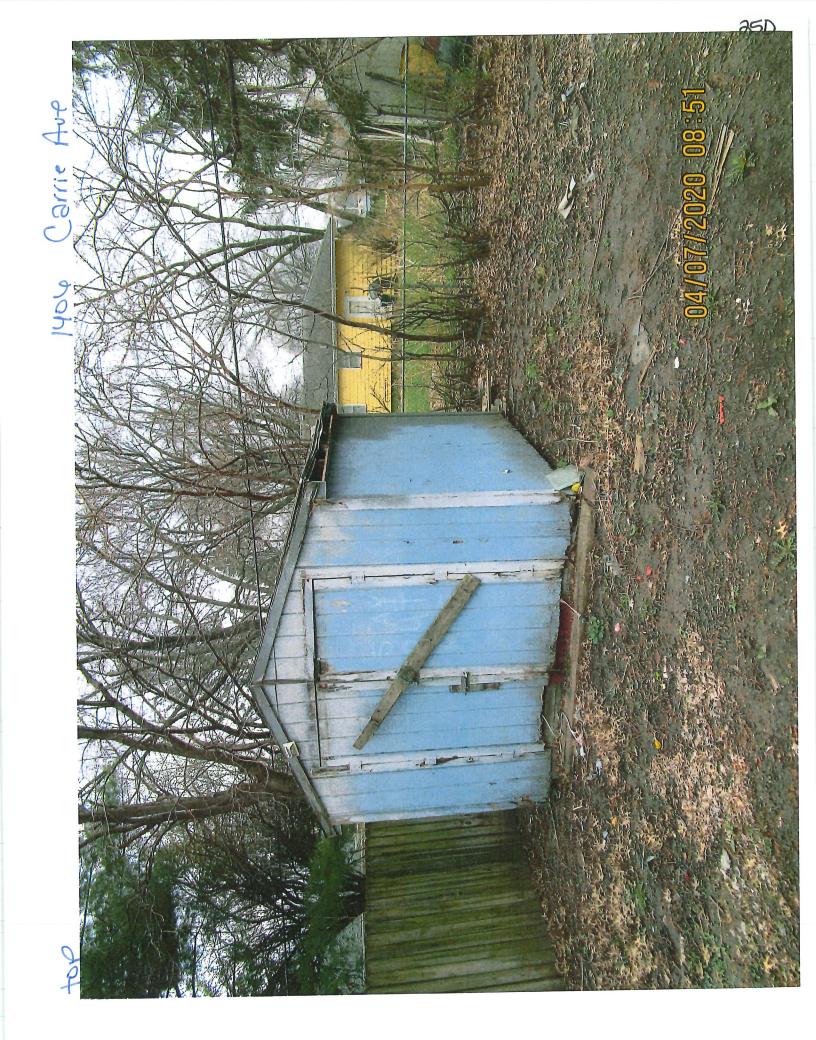

**Building Permit** 

Location: Shed

**Comments:** 

Not wrapped or sided

Defect: In poor repair Floor Joists/Beams Component: **Building Permit** Requirement: **Location:** Shed **Comments:** Weather and water damage Holes or major defect **Defect:** Interior Walls /Ceiling Component: **Building Permit** Requirement: **Location:** Shed Comments: Weather and water damage Holes or major defect Defect: Component: Roof **Building Permit** Requirement: **Location:** Shed **Comments:** Weather and water damage In poor repair Defect: Soffit/Facia/Trim Component: Complaince with Int Residential Code Requirement: **Location:** Shed **Comments:** Missing/weather and water damage Fire damaged **Defect:** Component: **Brick Chimney** Complaince with Int Residential Code Requirement: **Location:** Main Structure Have Chimney System inspected for proper safe working order and provide receipt Comments: from licensed vendor. Defect: Fire damaged Electrical System Component: Compliance with National Electrical Code Requirement: **Location:** Main Structure Throughout Have Electrical System inspected for proper safe working order and provide receipt Comments: of service from licensed electrical contractor. Fire damaged Defect: Exterior Doors/Jams Component: Requirement: **Building Permit Location:** Main Structure Throughout Extensive damage throughout. Have licensed contractor inspect damage and follow Comments: recommendations. Defect: Fire damaged **Exterior Walls** Component: Requirement: **Building Permit Location:** Main Structure Throughout Extensive damage throughout. Have licensed contractor inspect damage and follow **Comments:** recommendations. Fire damaged Defect: Floor Joists/Beams Component: **Building Permit** Requirement: **Location:** Main Structure Throughout Extensive damage throughout. Have licensed contractor inspect damage and follow **Comments:** recommendations.

|                         |                                                                                                                                    | - C -           | E' daward                      |  |  |  |
|-------------------------|------------------------------------------------------------------------------------------------------------------------------------|-----------------|--------------------------------|--|--|--|
| Component: Requirement: | Foundation<br>Building Permit                                                                                                      | <u>Defect:</u>  | Fire damaged                   |  |  |  |
|                         | -                                                                                                                                  |                 | Main Structure Throughout      |  |  |  |
| <u>Comments:</u>        | Extensive damage throughout. Have licensed contractor inspect damage and follow recommendations.                                   |                 |                                |  |  |  |
| Component:              | Interior Walls /Ceiling                                                                                                            | Defect:         | Fire damaged                   |  |  |  |
| Requirement:            | Complaince with Int Residential Code                                                                                               | Location:       | Main Structure Throughout      |  |  |  |
| Comments:               | Extensive damage throughout. Have licensed contractor inspect damage and follow recommendations.                                   |                 |                                |  |  |  |
| Component:              | Mechanical System                                                                                                                  | Defect:         | Fire damaged                   |  |  |  |
| Requirement:            | Compliance, Uniform Mechanics Code                                                                                                 | Location:       | Main Structure Throughout      |  |  |  |
| Comments:               | Have Mechanical System inspected for proper safe working order and provide receipt of service from licensed mechanical contractor. |                 |                                |  |  |  |
| Component:              | Plumbing System                                                                                                                    | Defect:         | Fire damaged                   |  |  |  |
| Requirement:            | Compliance with Uniform Plumbing Code                                                                                              | Location        | Main Structure Throughout      |  |  |  |
| <u>Comments:</u>        | Have Plumbing System inspected for proper safe working order and provide receipt of service from licensed plumbing contractor.     |                 |                                |  |  |  |
| Component:              | Roof                                                                                                                               | <u>Defect:</u>  | Fire damaged                   |  |  |  |
| Requirement:            | Building Permit                                                                                                                    | Location        | : Main Structure Throughout    |  |  |  |
| Comments:               | Extensive damage throughout. Have licensed contractor inspect damage and follow recommendations.                                   |                 |                                |  |  |  |
| Component:              | Shingles Flashing                                                                                                                  | Defect:         | Fire damaged                   |  |  |  |
| Requirement:            | Complaince with Int Residential Code                                                                                               | Location        | : Main Structure Throughout    |  |  |  |
| Comments:               | Extensive damage throughout. Have licer recommendations.                                                                           |                 |                                |  |  |  |
| Component:              | Soffit/Facia/Trim                                                                                                                  | Defect:         | Fire damaged                   |  |  |  |
| Requirement:            | Complaince with Int Residential Code                                                                                               | <u>Location</u> | : Main Structure Throughout    |  |  |  |
| Comments:               | Extensive damage throughout. Have licer recommendations.                                                                           | nsed contra     | ctor inspect damage and follow |  |  |  |
| Component:              | Windows/Window Frames                                                                                                              | Defect:         | Fire damaged                   |  |  |  |
| <u>Requirement:</u>     | Building Permit                                                                                                                    | <u>Location</u> | Main Structure Throughout      |  |  |  |
| <u>Comments:</u>        | Extensive damage throughout. Have licentercommendations.                                                                           | nsed contra     | ctor inspect damage and follow |  |  |  |