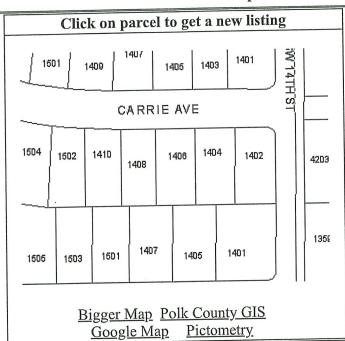

# **Polk County Assessor**

111 Court Avenue #195 Des Moines, IA 50309-0904 (515) 286-3014 Fax (515) 286-3386 polkweb@assess.co.polk.ia.us

| Location        |                   |             |                                      |                                                                                                                                                                                                                                                                                                                                                                                                                                                                                                                                                                                                                                                                                                                                                                                                                                                                                                                                                                                                                                                                                                                                                                                                                                                                                                                                                                                                                                                                                                                                                                                                                                                                                                                                                                                                                                                                                                                                                                                                                                                                                                                                |                     |  |  |
|-----------------|-------------------|-------------|--------------------------------------|--------------------------------------------------------------------------------------------------------------------------------------------------------------------------------------------------------------------------------------------------------------------------------------------------------------------------------------------------------------------------------------------------------------------------------------------------------------------------------------------------------------------------------------------------------------------------------------------------------------------------------------------------------------------------------------------------------------------------------------------------------------------------------------------------------------------------------------------------------------------------------------------------------------------------------------------------------------------------------------------------------------------------------------------------------------------------------------------------------------------------------------------------------------------------------------------------------------------------------------------------------------------------------------------------------------------------------------------------------------------------------------------------------------------------------------------------------------------------------------------------------------------------------------------------------------------------------------------------------------------------------------------------------------------------------------------------------------------------------------------------------------------------------------------------------------------------------------------------------------------------------------------------------------------------------------------------------------------------------------------------------------------------------------------------------------------------------------------------------------------------------|---------------------|--|--|
| Address         | 1406 CARRIE AVE   | 1           |                                      |                                                                                                                                                                                                                                                                                                                                                                                                                                                                                                                                                                                                                                                                                                                                                                                                                                                                                                                                                                                                                                                                                                                                                                                                                                                                                                                                                                                                                                                                                                                                                                                                                                                                                                                                                                                                                                                                                                                                                                                                                                                                                                                                |                     |  |  |
| City            | DES MOINES        | Zip         | 50315                                | Jurisdiction                                                                                                                                                                                                                                                                                                                                                                                                                                                                                                                                                                                                                                                                                                                                                                                                                                                                                                                                                                                                                                                                                                                                                                                                                                                                                                                                                                                                                                                                                                                                                                                                                                                                                                                                                                                                                                                                                                                                                                                                                                                                                                                   | Des Moines          |  |  |
| District/Parcel | 120/06114-000-000 | Geoparcel   | 7824-20-429-021                      | Status                                                                                                                                                                                                                                                                                                                                                                                                                                                                                                                                                                                                                                                                                                                                                                                                                                                                                                                                                                                                                                                                                                                                                                                                                                                                                                                                                                                                                                                                                                                                                                                                                                                                                                                                                                                                                                                                                                                                                                                                                                                                                                                         | <u>Active</u>       |  |  |
| School          |                   | Nbhd/Pocket | DM34/A                               | Tax Authority<br>Group                                                                                                                                                                                                                                                                                                                                                                                                                                                                                                                                                                                                                                                                                                                                                                                                                                                                                                                                                                                                                                                                                                                                                                                                                                                                                                                                                                                                                                                                                                                                                                                                                                                                                                                                                                                                                                                                                                                                                                                                                                                                                                         | DEM-C-DEM-<br>77131 |  |  |
| Submarket       | South Des Moines  | Appraiser   | Patrick Zaimes, ICA 515-<br>286-3832 | And the second s |                     |  |  |

## Map and Current Photos - 1 Record

**Historical Photos** 

| Ownership - 1 Record |     |                  |            |           |  |  |
|----------------------|-----|------------------|------------|-----------|--|--|
| Ownership            | Num | Name             | Recorded   | Book/Page |  |  |
| Title Holder         | 1   | GALE, WANNETTE M | 2005-05-03 | 11044/133 |  |  |
| The Holder           |     |                  |            |           |  |  |

**Legal Description and Mailing Address** 

LOT 70 WAKONDA MANOR

WANNETTE M GALE 1406 CARRIE AVE DES MOINES, IA 50315-3335