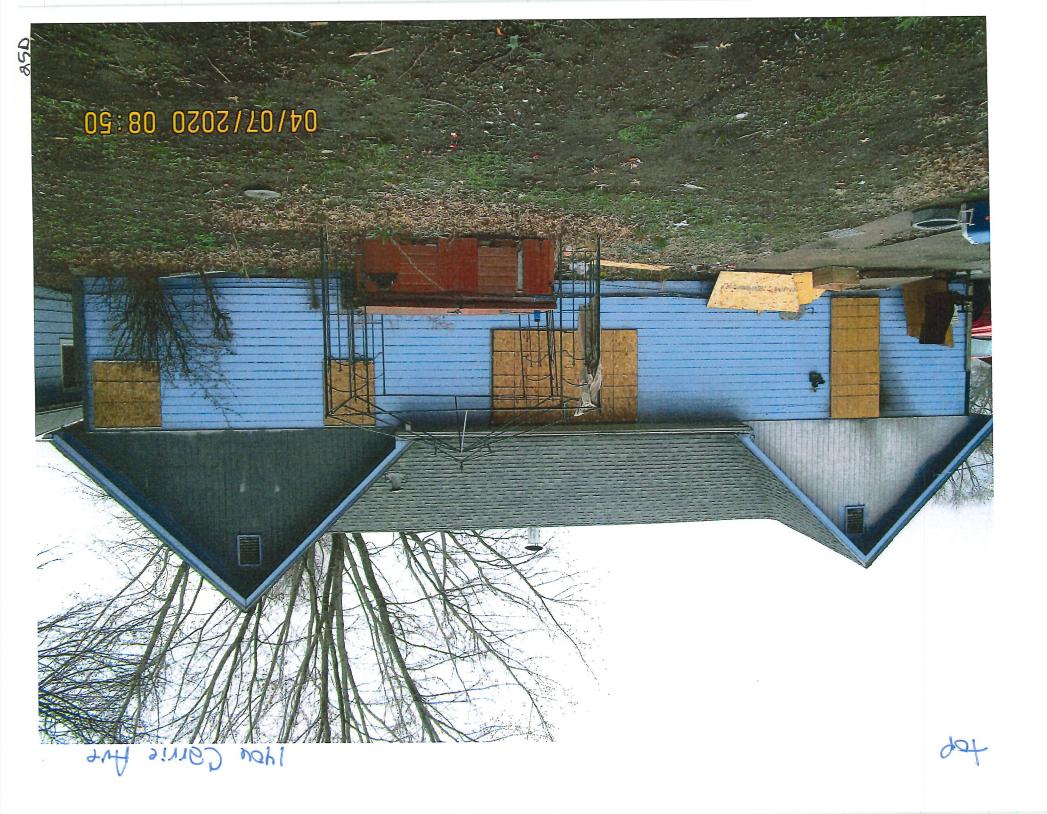

An inspection of the referenced property was conducted for its conformance to the Municipal Code of the City of Des Moines. It has been determined from that inspection that the dwelling currently constitutes not only a menace to health and safety, but is also a public nuisance. Accordingly, the dwelling will be placarded as unfit for human habitation pursuant to the Municipal Code of the City of Des Moines and the Code of Iowa.

**Building Permit** 

Location: Shed

**Comments:** 

Not wrapped or sided

Defect: In poor repair Floor Joists/Beams Component: **Building Permit** Requirement: **Location:** Shed **Comments:** Weather and water damage Holes or major defect **Defect:** Interior Walls /Ceiling Component: **Building Permit** Requirement: **Location:** Shed Comments: Weather and water damage Holes or major defect Defect: Component: Roof **Building Permit** Requirement: **Location:** Shed **Comments:** Weather and water damage In poor repair Defect: Soffit/Facia/Trim Component: Complaince with Int Residential Code Requirement: **Location:** Shed **Comments:** Missing/weather and water damage Fire damaged **Defect:** Component: **Brick Chimney** Complaince with Int Residential Code Requirement: **Location:** Main Structure Have Chimney System inspected for proper safe working order and provide receipt Comments: from licensed vendor. Defect: Fire damaged Electrical System Component: Compliance with National Electrical Code Requirement: **Location:** Main Structure Throughout Have Electrical System inspected for proper safe working order and provide receipt Comments: of service from licensed electrical contractor. Fire damaged Defect: Exterior Doors/Jams Component: Requirement: **Building Permit Location:** Main Structure Throughout Extensive damage throughout. Have licensed contractor inspect damage and follow Comments: recommendations. Defect: Fire damaged **Exterior Walls** Component: Requirement: **Building Permit Location:** Main Structure Throughout Extensive damage throughout. Have licensed contractor inspect damage and follow **Comments:** recommendations. Fire damaged Defect: Floor Joists/Beams Component: **Building Permit** Requirement: **Location:** Main Structure Throughout Extensive damage throughout. Have licensed contractor inspect damage and follow **Comments:** recommendations.

|                         |                                                                                                                                    | - C -           | E' daward                      |  |  |  |
|-------------------------|------------------------------------------------------------------------------------------------------------------------------------|-----------------|--------------------------------|--|--|--|
| Component: Requirement: | Foundation<br>Building Permit                                                                                                      | <u>Defect:</u>  | Fire damaged                   |  |  |  |
|                         | -                                                                                                                                  |                 | Main Structure Throughout      |  |  |  |
| <u>Comments:</u>        | Extensive damage throughout. Have licensed contractor inspect damage and follow recommendations.                                   |                 |                                |  |  |  |
| Component:              | Interior Walls /Ceiling                                                                                                            | Defect:         | Fire damaged                   |  |  |  |
| Requirement:            | Complaince with Int Residential Code                                                                                               | Location:       | Main Structure Throughout      |  |  |  |
| Comments:               | Extensive damage throughout. Have licensed contractor inspect damage and follow recommendations.                                   |                 |                                |  |  |  |
| Component:              | Mechanical System                                                                                                                  | Defect:         | Fire damaged                   |  |  |  |
| Requirement:            | Compliance, Uniform Mechanics Code                                                                                                 | Location:       | Main Structure Throughout      |  |  |  |
| Comments:               | Have Mechanical System inspected for proper safe working order and provide receipt of service from licensed mechanical contractor. |                 |                                |  |  |  |
| Component:              | Plumbing System                                                                                                                    | Defect:         | Fire damaged                   |  |  |  |
| Requirement:            | Compliance with Uniform Plumbing Code                                                                                              | Location        | Main Structure Throughout      |  |  |  |
| <u>Comments:</u>        | Have Plumbing System inspected for proper safe working order and provide receipt of service from licensed plumbing contractor.     |                 |                                |  |  |  |
| Component:              | Roof                                                                                                                               | <u>Defect:</u>  | Fire damaged                   |  |  |  |
| Requirement:            | Building Permit                                                                                                                    | Location        | : Main Structure Throughout    |  |  |  |
| Comments:               | Extensive damage throughout. Have licensed contractor inspect damage and follow recommendations.                                   |                 |                                |  |  |  |
| Component:              | Shingles Flashing                                                                                                                  | Defect:         | Fire damaged                   |  |  |  |
| Requirement:            | Complaince with Int Residential Code                                                                                               | Location        | : Main Structure Throughout    |  |  |  |
| Comments:               | Extensive damage throughout. Have licer recommendations.                                                                           |                 |                                |  |  |  |
| Component:              | Soffit/Facia/Trim                                                                                                                  | Defect:         | Fire damaged                   |  |  |  |
| Requirement:            | Complaince with Int Residential Code                                                                                               | <u>Location</u> | : Main Structure Throughout    |  |  |  |
| Comments:               | Extensive damage throughout. Have licer recommendations.                                                                           | nsed contra     | ctor inspect damage and follow |  |  |  |
| Component:              | Windows/Window Frames                                                                                                              | Defect:         | Fire damaged                   |  |  |  |
| <u>Requirement:</u>     | Building Permit                                                                                                                    | <u>Location</u> | Main Structure Throughout      |  |  |  |
| <u>Comments:</u>        | Extensive damage throughout. Have licentercommendations.                                                                           | nsed contra     | ctor inspect damage and follow |  |  |  |