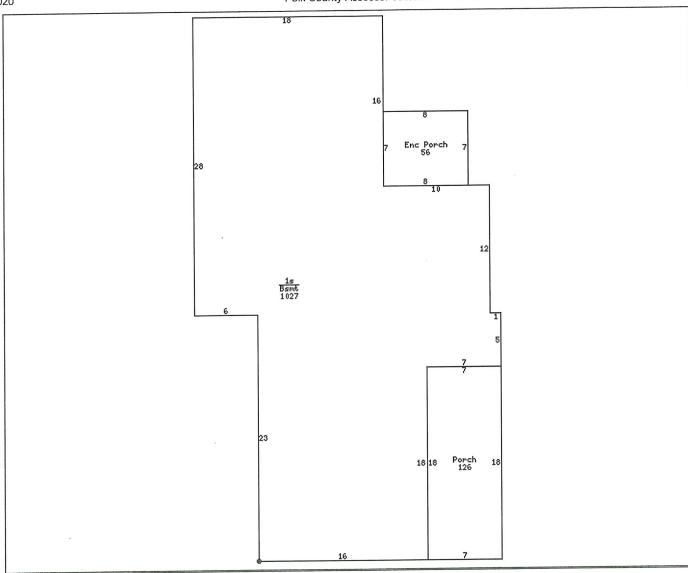

|                    |                  |                  | 1 Olk Obdi          | ity / toc | 65301 000/000      |       |                    |                   |       |                      |
|--------------------|------------------|------------------|---------------------|-----------|--------------------|-------|--------------------|-------------------|-------|----------------------|
|                    |                  |                  | Zoning              | - 1 I     | Record             |       |                    |                   |       |                      |
| Zoning             | ning Description |                  |                     |           |                    |       | SF                 | Assessor Zoning   |       |                      |
| R1-60              | One              | Family, Low      | Density Residenti   | al Di     | strict             |       |                    | )                 | Resid | lential              |
|                    |                  |                  | Conditi             | onal      | Zoning             |       |                    |                   |       |                      |
|                    |                  |                  | Docke               |           |                    |       |                    |                   |       |                      |
| City of Des        | Moine            | s Community      | Development Pla     | nnin      | g and Urbo         | an De | sign 515 2         | 83-4182           | 2 (20 | 012-03-20)           |
|                    |                  |                  | ]                   | Land      | l                  |       |                    |                   |       |                      |
| Square             | Feet             | 7,332            | Acr                 | es        | 0.1                | 68    | Fron               | tage              |       | 52.0                 |
|                    | epth             | 141.0            | Topograpi           | hy        | Norn               | nal   | S                  | hape              |       | Rectangle            |
|                    | ancy             | No               | Unbuildab           | le        |                    | No    |                    |                   |       |                      |
|                    |                  |                  | Resider             | ices ·    | - 1 Record         |       |                    |                   |       |                      |
|                    |                  |                  | Resi                | denc      | e #1               |       |                    |                   |       |                      |
| Occupan            | cy               | Single<br>Family | Residence<br>Type   |           | 1 Story            |       | Buildi             | ng Styl           | e     | Bungalow             |
| Year Bu            | ilt              | 1884             | Year<br>Remodel     |           | 1983               |       | Number 1           | Familie           | s     | 1                    |
| Gra                | de               | 4-05             | Condition           |           | Above<br>Normal    |       | Total Squa<br>Livi | are Foo<br>ng Are |       | 1027                 |
| Main Livi<br>Ar    | ng<br>ea         | 1027             | Basement<br>Area    |           | 1027               |       | Open Por           | ch Are            | a     | 126                  |
| Enclos<br>Porch Ar | ed               | 56               | Foundation          | (         | Concrete<br>Block  | F     | Exterior Wall Type |                   | e     | Metal<br>Siding      |
| Roof Ty            | ре               | Gable            | Roof<br>Material    |           | Asphalt<br>Shingle |       |                    | Heatin            | g     | Gas<br>Forced<br>Air |
| Conditioni         | Air<br>ng        | 100              | Number<br>Bathrooms |           | 1                  |       | В                  | edroom            | s     | 2                    |
| Roo                | ms               | 5                |                     |           |                    |       |                    |                   |       |                      |

#### **Detached Structures - 1 Record**

| Detached Structure #101 |        |                          |       |                  |            |  |  |  |  |  |
|-------------------------|--------|--------------------------|-------|------------------|------------|--|--|--|--|--|
| Occupancy               | Garage | <b>Construction Type</b> | Frame | Measurement Code | Dimensions |  |  |  |  |  |
| Measure 1               | 12     | Measure 2                | 18    | Story Height     | 11         |  |  |  |  |  |
| Grade                   | 5      | Year Built               | 1913  | Condition        | Poor       |  |  |  |  |  |