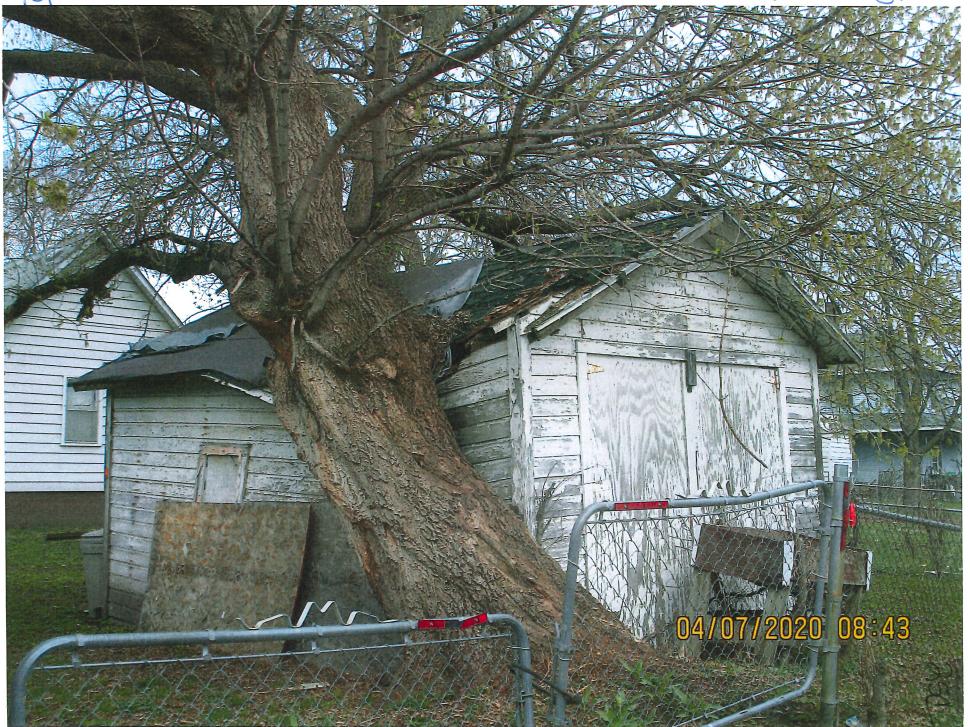

#### **Detached Structures - 1 Record**

| Detached Structure #101 |        |                          |       |                  |            |  |  |  |  |  |
|-------------------------|--------|--------------------------|-------|------------------|------------|--|--|--|--|--|
| Occupancy               | Garage | <b>Construction Type</b> | Frame | Measurement Code | Dimensions |  |  |  |  |  |
| Measure 1               | 12     | Measure 2                | 18    | Story Height     | 11         |  |  |  |  |  |
| Grade                   | 5      | Year Built               | 1913  | Condition        | Poor       |  |  |  |  |  |

#### Areas that need attention: 1431 8TH ST

| Areas that nee          | ed attention: 1431 8TH ST                                                           |  |  |  |  |  |  |
|-------------------------|-------------------------------------------------------------------------------------|--|--|--|--|--|--|
| Component:              | Exterior Doors/Jams <u>Defect:</u> Deteriorated                                     |  |  |  |  |  |  |
| <u>Requirement:</u>     | Complaince with Int Residential Code                                                |  |  |  |  |  |  |
|                         | <u>Location:</u> Garage Throughout                                                  |  |  |  |  |  |  |
| <u>Comments:</u>        | Repair or replace all damaged or missing. Permit required if changing opening size. |  |  |  |  |  |  |
|                         |                                                                                     |  |  |  |  |  |  |
|                         |                                                                                     |  |  |  |  |  |  |
| Component:              | Exterior Walls <u>Defect:</u> In disrepair                                          |  |  |  |  |  |  |
| Requirement:            | Building Permit                                                                     |  |  |  |  |  |  |
|                         | <u>Location:</u> Garage Throughout                                                  |  |  |  |  |  |  |
| <u>Comments:</u>        | Replace all damaged. In compliance with international residential building code.    |  |  |  |  |  |  |
|                         | Replace all damaged. In compliance with international residential ballating code.   |  |  |  |  |  |  |
|                         |                                                                                     |  |  |  |  |  |  |
| Component               | Roof <u>Defect:</u> Holes or major defect                                           |  |  |  |  |  |  |
| Component: Requirement: | Building Permit                                                                     |  |  |  |  |  |  |
| <u>ixequilementi</u>    | <u>Location:</u> Garage Throughout                                                  |  |  |  |  |  |  |
| Comments:               |                                                                                     |  |  |  |  |  |  |
|                         | Replace. In compliance with international residential building code.                |  |  |  |  |  |  |
|                         |                                                                                     |  |  |  |  |  |  |
|                         |                                                                                     |  |  |  |  |  |  |
| Component:              | Shingles Flashing  Defect: Holes or major defect                                    |  |  |  |  |  |  |
| Requirement:            | Complaince with Int Residential Code <u>Location:</u> Garage Throughout             |  |  |  |  |  |  |
| Comments:               |                                                                                     |  |  |  |  |  |  |
| <u>comments.</u>        | Replace all damaged and missing.                                                    |  |  |  |  |  |  |
|                         |                                                                                     |  |  |  |  |  |  |
|                         |                                                                                     |  |  |  |  |  |  |
| Component:              | Soffit/Facia/Trim <u>Defect:</u> In disrepair                                       |  |  |  |  |  |  |
| <u>Requirement:</u>     | Complaince with Int Residential Code                                                |  |  |  |  |  |  |
| Ć                       | <u>Location:</u> Garage Throughout                                                  |  |  |  |  |  |  |
| Comments:               | Replace all damaged and missing.                                                    |  |  |  |  |  |  |
|                         |                                                                                     |  |  |  |  |  |  |
| ,                       |                                                                                     |  |  |  |  |  |  |
| Component:              | Windows/Window Frames <u>Defect:</u> Deteriorated                                   |  |  |  |  |  |  |
| Requirement:            | Complaince with Int Residential Code                                                |  |  |  |  |  |  |
|                         | <u>Location:</u> Garage Throughout                                                  |  |  |  |  |  |  |
| <u>Comments:</u>        | Repair or replace all damaged or missing. Permit required if changing opening size. |  |  |  |  |  |  |
|                         |                                                                                     |  |  |  |  |  |  |
|                         |                                                                                     |  |  |  |  |  |  |
| Component:              | Trusses <u>Defect:</u> In disrepair                                                 |  |  |  |  |  |  |
| Requirement:            | Building Permit                                                                     |  |  |  |  |  |  |
|                         | <u>Location:</u> Garage Throughout                                                  |  |  |  |  |  |  |
| <b>Comments:</b>        | Replace all damaged. In compliance with international residential building code.    |  |  |  |  |  |  |
|                         | Replace all dalliaged. In compliance with international residential ballating code. |  |  |  |  |  |  |
|                         |                                                                                     |  |  |  |  |  |  |
| Component:              | See Comments Defect: See Comments                                                   |  |  |  |  |  |  |
| Requirement:            | Permit Required                                                                     |  |  |  |  |  |  |
|                         | Location: Garage                                                                    |  |  |  |  |  |  |
| Comments:               |                                                                                     |  |  |  |  |  |  |
|                         | If you decide to tear down, permit is required.                                     |  |  |  |  |  |  |
|                         |                                                                                     |  |  |  |  |  |  |
|                         |                                                                                     |  |  |  |  |  |  |