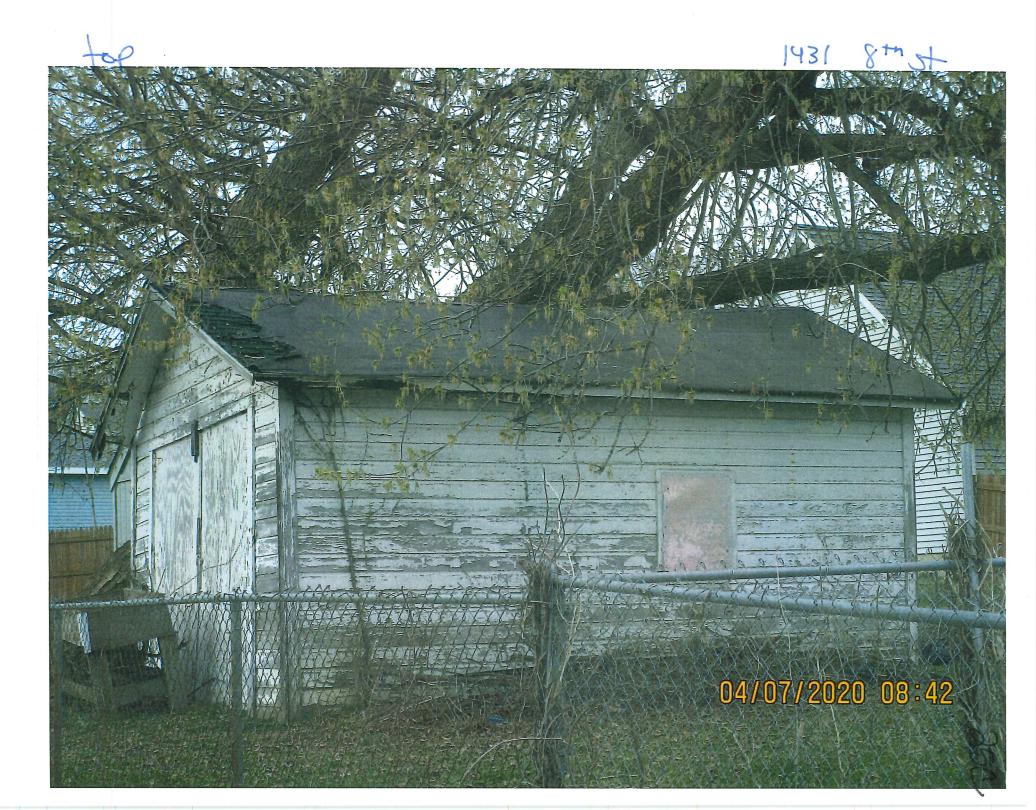

#### **Detached Structures - 1 Record**

| Detached Structure #101 |        |                          |       |                  |            |  |  |  |  |  |
|-------------------------|--------|--------------------------|-------|------------------|------------|--|--|--|--|--|
| Occupancy               | Garage | <b>Construction Type</b> | Frame | Measurement Code | Dimensions |  |  |  |  |  |
| Measure 1               | 12     | Measure 2                | 18    | Story Height     | 11         |  |  |  |  |  |
| Grade                   | 5      | Year Built               | 1913  | Condition        | Poor       |  |  |  |  |  |

#### Areas that need attention: 1431 8TH ST

| Areas that nee          | ed attention: 1431 8TH ST                                                           |  |  |  |  |  |  |
|-------------------------|-------------------------------------------------------------------------------------|--|--|--|--|--|--|
| Component:              | Exterior Doors/Jams <u>Defect:</u> Deteriorated                                     |  |  |  |  |  |  |
| <u>Requirement:</u>     | Complaince with Int Residential Code                                                |  |  |  |  |  |  |
|                         | <u>Location:</u> Garage Throughout                                                  |  |  |  |  |  |  |
| <u>Comments:</u>        | Repair or replace all damaged or missing. Permit required if changing opening size. |  |  |  |  |  |  |
|                         |                                                                                     |  |  |  |  |  |  |
|                         |                                                                                     |  |  |  |  |  |  |
| Component:              | Exterior Walls <u>Defect:</u> In disrepair                                          |  |  |  |  |  |  |
| Requirement:            | Building Permit                                                                     |  |  |  |  |  |  |
|                         | <u>Location:</u> Garage Throughout                                                  |  |  |  |  |  |  |
| <u>Comments:</u>        | Replace all damaged. In compliance with international residential building code.    |  |  |  |  |  |  |
|                         | Replace all damaged. In compliance with international residential ballating code.   |  |  |  |  |  |  |
|                         |                                                                                     |  |  |  |  |  |  |
| Component               | Roof <u>Defect:</u> Holes or major defect                                           |  |  |  |  |  |  |
| Component: Requirement: | Building Permit                                                                     |  |  |  |  |  |  |
| <u>ixequilementi</u>    | <u>Location:</u> Garage Throughout                                                  |  |  |  |  |  |  |
| Comments:               |                                                                                     |  |  |  |  |  |  |
|                         | Replace. In compliance with international residential building code.                |  |  |  |  |  |  |
|                         |                                                                                     |  |  |  |  |  |  |
|                         |                                                                                     |  |  |  |  |  |  |
| Component:              | Shingles Flashing  Defect: Holes or major defect                                    |  |  |  |  |  |  |
| Requirement:            | Complaince with Int Residential Code <u>Location:</u> Garage Throughout             |  |  |  |  |  |  |
| Comments:               |                                                                                     |  |  |  |  |  |  |
| <u>comments.</u>        | Replace all damaged and missing.                                                    |  |  |  |  |  |  |
|                         |                                                                                     |  |  |  |  |  |  |
|                         |                                                                                     |  |  |  |  |  |  |
| Component:              | Soffit/Facia/Trim <u>Defect:</u> In disrepair                                       |  |  |  |  |  |  |
| <u>Requirement:</u>     | Complaince with Int Residential Code                                                |  |  |  |  |  |  |
| Ć                       | <u>Location:</u> Garage Throughout                                                  |  |  |  |  |  |  |
| Comments:               | Replace all damaged and missing.                                                    |  |  |  |  |  |  |
|                         |                                                                                     |  |  |  |  |  |  |
| ,                       |                                                                                     |  |  |  |  |  |  |
| Component:              | Windows/Window Frames <u>Defect:</u> Deteriorated                                   |  |  |  |  |  |  |
| Requirement:            | Complaince with Int Residential Code                                                |  |  |  |  |  |  |
|                         | <u>Location:</u> Garage Throughout                                                  |  |  |  |  |  |  |
| <u>Comments:</u>        | Repair or replace all damaged or missing. Permit required if changing opening size. |  |  |  |  |  |  |
|                         |                                                                                     |  |  |  |  |  |  |
|                         |                                                                                     |  |  |  |  |  |  |
| Component:              | Trusses <u>Defect:</u> In disrepair                                                 |  |  |  |  |  |  |
| Requirement:            | Building Permit                                                                     |  |  |  |  |  |  |
|                         | <u>Location:</u> Garage Throughout                                                  |  |  |  |  |  |  |
| <b>Comments:</b>        | Replace all damaged. In compliance with international residential building code.    |  |  |  |  |  |  |
|                         | Replace all dalliaged. In compliance with international residential ballating code. |  |  |  |  |  |  |
|                         |                                                                                     |  |  |  |  |  |  |
| Component:              | See Comments Defect: See Comments                                                   |  |  |  |  |  |  |
| Requirement:            | Permit Required                                                                     |  |  |  |  |  |  |
|                         | Location: Garage                                                                    |  |  |  |  |  |  |
| Comments:               |                                                                                     |  |  |  |  |  |  |
|                         | If you decide to tear down, permit is required.                                     |  |  |  |  |  |  |
|                         |                                                                                     |  |  |  |  |  |  |
|                         |                                                                                     |  |  |  |  |  |  |