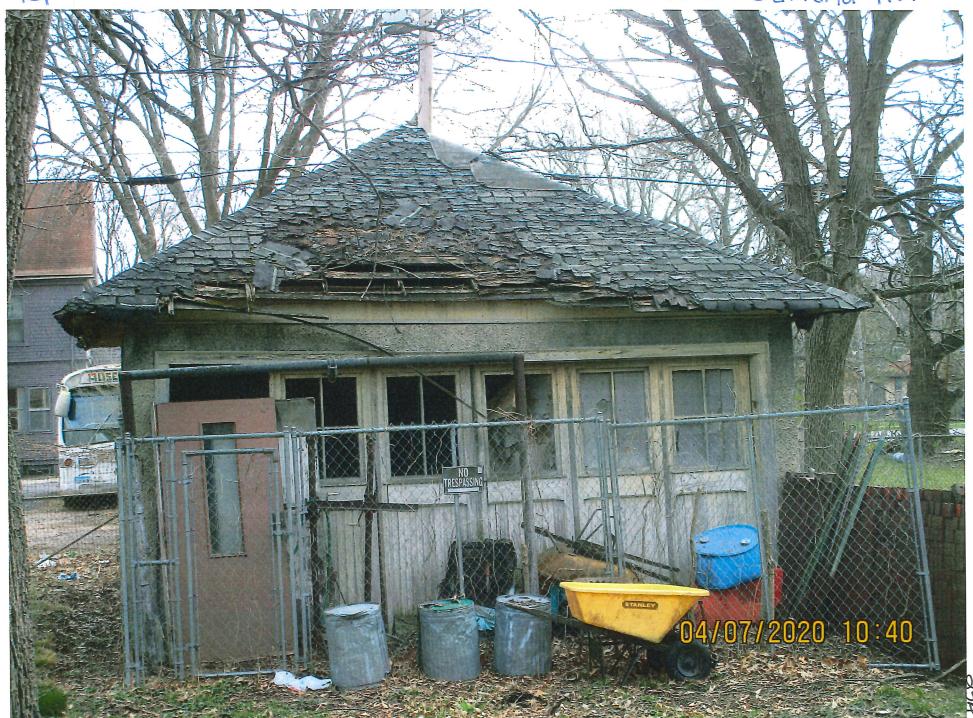

# **Detached Structures - 1 Record**

|                         |        | 20000                    |       |                  |            |
|-------------------------|--------|--------------------------|-------|------------------|------------|
| Detached Structure #101 |        |                          |       |                  |            |
|                         | G      | <b>Construction Type</b> | Frame | Measurement Code | Dimensions |
| Occupancy               | Garage |                          | 20    | Story Height     | 1          |
| Measure 1               | 20     | Measure 2                |       | Condition        | Poor       |
| Grade                   | 5      | Year Built               | 1935  | Condition        |            |
| Downite 1 Decord        |        |                          |       |                  |            |

# Areas that need attention: 1819 OAKLAND AVE

| Areas mat nee       | d attention: 1819 OAKLAND AVE                                                  | D. C. ale Cur alea           | d/Prokon             |  |  |
|---------------------|--------------------------------------------------------------------------------|------------------------------|----------------------|--|--|
| Component:          | Windows/Window Frames                                                          | <b><u>Defect:</u></b> Cracke | racked/Broken        |  |  |
| Requirement:        | Building Permit                                                                | Location: Carag              | Course Throughout    |  |  |
|                     |                                                                                |                              | : Garage Throughout  |  |  |
| Comments:           | Repair or replace all damaged or missing v                                     | indows and windo             | ow frames as needed. |  |  |
|                     | In compliance with international residentia                                    | building code.               |                      |  |  |
|                     | •                                                                              |                              |                      |  |  |
|                     | E. tavian Walls                                                                | Defect: Deteri               | orated               |  |  |
| Component:          | Exterior Walls                                                                 | Dolor.                       |                      |  |  |
| Requirement:        | Building Permit                                                                | <b>Location:</b> Garage      | e Throughout         |  |  |
| Comments:           |                                                                                |                              |                      |  |  |
| Comments.           | Repair or replace all damaged exterior walls as needed. In compliance with     |                              |                      |  |  |
|                     | international residential building code.                                       |                              |                      |  |  |
|                     |                                                                                |                              |                      |  |  |
| Component:          | Exterior Doors/Jams                                                            | <b>Defect:</b> Deteri        | orated               |  |  |
| Requirement:        | Compliance with International Building                                         |                              |                      |  |  |
|                     | Code                                                                           | <b>Location:</b> Garag       | e Throughout         |  |  |
| Comments:           | Repair or replace all damaged or missing                                       | oors and or iams             | as needed. In        |  |  |
|                     | compliance with international residential b                                    | uildina code.                |                      |  |  |
|                     | compliance with international residential s                                    | anding comm                  |                      |  |  |
|                     |                                                                                | Defeate Deter                | iorated              |  |  |
| Component:          | Soffit/Facia/Trim                                                              | <b>Defect:</b> Deter         | lorated              |  |  |
| <u>Requirement:</u> | Building Permit                                                                | Location: Carac              | ne Throughout        |  |  |
|                     | Location: Garage Throughout                                                    |                              |                      |  |  |
| <u>Comments:</u>    | Repair or replace. In compliance with international residential building code. |                              |                      |  |  |
|                     |                                                                                |                              |                      |  |  |
|                     |                                                                                |                              |                      |  |  |
| Component:          | Roof                                                                           | <b>Defect:</b> In dis        | repair               |  |  |
| Requirement:        | Building Permit                                                                |                              |                      |  |  |
| 1100                | <u>Location</u>                                                                |                              | : Garage Throughout  |  |  |
| Comments:           | Repair or replace. In compliance with inte                                     | al building code.            |                      |  |  |
|                     | Repair of Teplace. In compliance with inte                                     |                              | _                    |  |  |
|                     |                                                                                |                              |                      |  |  |
|                     |                                                                                | Dofocti In no                | or repair            |  |  |
| Component:          | Electrical System                                                              | <b><u>Defect:</u></b> In po  | or repair            |  |  |
| Requirement:        | Compliance with International Building                                         | Location: Garac              | ne Throughout        |  |  |
|                     | Code                                                                           | Lucation. Galag              | ge imoughout         |  |  |
| Comments:           | Electrical Permit Required                                                     |                              |                      |  |  |
|                     |                                                                                |                              |                      |  |  |
|                     |                                                                                |                              |                      |  |  |
| Component:          | See Comments                                                                   | <b>Defect:</b> See 0         | Comments             |  |  |
| Requirement:        | Compliance with International Building                                         |                              |                      |  |  |
| <u>Kegan ementi</u> | Code                                                                           | <b>Location:</b> Garag       | ge Throughout        |  |  |
| Comments:           |                                                                                |                              |                      |  |  |
|                     | Unable to gain access into the structure. Possibly more violations.            |                              |                      |  |  |
|                     | Ollable to gain access into the structure.                                     | •                            |                      |  |  |
|                     | Ollable to gain access into the structure.                                     | ,                            |                      |  |  |