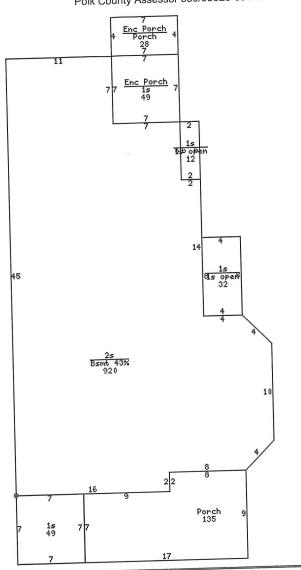

#### Land

|             | 17.7(0 | Acres                                                                                                                                                                                                                                                                                                                                                                                                                                                                                                                                                                                                                                                                                                                                                                                                                                                                                                                                                                                                                                                                                                                                                                                                                                                                                                                                                                                                                                                                                                                                                                                                                                                                                                                                                                                                                                                                                                                                                                                                                                                                                                                          | 0.408  | Frontage | 112.5     |
|-------------|--------|--------------------------------------------------------------------------------------------------------------------------------------------------------------------------------------------------------------------------------------------------------------------------------------------------------------------------------------------------------------------------------------------------------------------------------------------------------------------------------------------------------------------------------------------------------------------------------------------------------------------------------------------------------------------------------------------------------------------------------------------------------------------------------------------------------------------------------------------------------------------------------------------------------------------------------------------------------------------------------------------------------------------------------------------------------------------------------------------------------------------------------------------------------------------------------------------------------------------------------------------------------------------------------------------------------------------------------------------------------------------------------------------------------------------------------------------------------------------------------------------------------------------------------------------------------------------------------------------------------------------------------------------------------------------------------------------------------------------------------------------------------------------------------------------------------------------------------------------------------------------------------------------------------------------------------------------------------------------------------------------------------------------------------------------------------------------------------------------------------------------------------|--------|----------|-----------|
| Square Feet | 17,762 |                                                                                                                                                                                                                                                                                                                                                                                                                                                                                                                                                                                                                                                                                                                                                                                                                                                                                                                                                                                                                                                                                                                                                                                                                                                                                                                                                                                                                                                                                                                                                                                                                                                                                                                                                                                                                                                                                                                                                                                                                                                                                                                                |        | Shape    | Rectangle |
| Depth       | 158.0  | Topography                                                                                                                                                                                                                                                                                                                                                                                                                                                                                                                                                                                                                                                                                                                                                                                                                                                                                                                                                                                                                                                                                                                                                                                                                                                                                                                                                                                                                                                                                                                                                                                                                                                                                                                                                                                                                                                                                                                                                                                                                                                                                                                     | Normal | Shape    | 1000000   |
| Vacancy     | No     | Unbuildable                                                                                                                                                                                                                                                                                                                                                                                                                                                                                                                                                                                                                                                                                                                                                                                                                                                                                                                                                                                                                                                                                                                                                                                                                                                                                                                                                                                                                                                                                                                                                                                                                                                                                                                                                                                                                                                                                                                                                                                                                                                                                                                    | No     |          |           |
| vacancy     |        | the second secon |        |          |           |

#### Residence #1

| Residence #1          |                      |                                  |                    |                       |              |
|-----------------------|----------------------|----------------------------------|--------------------|-----------------------|--------------|
| Occupancy             | Single<br>Family     | Residence Type                   | 2 Stories          | Building<br>Style     | Conventional |
| Year Built            | 1891                 | Number Families                  | 1                  | Grade                 | 3-10         |
| Condition             | Poor                 | Total Square Foot<br>Living Area | 1982               | Main Living<br>Area   | 1018         |
| Upper                 | 964                  | Basement Area                    | 396                | Open Porch<br>Area    | 163          |
| Living Area  Enclosed | 77                   | Foundation                       | Brick              | Exterior<br>Wall Type | Composition  |
| Porch Area  Roof Type | Gable                | Roof Material                    | Asphalt<br>Shingle | Number<br>Fireplaces  | 1            |
| Heating               | Gas<br>Forced<br>Air | Air Conditioning                 | 0                  | Number<br>Bathrooms   | 1            |
| Bedrooms              | 4                    | Rooms                            | 8                  |                       |              |

# **Detached Structures - 1 Record**

|                         |        | 20000                    |       |                  |            |
|-------------------------|--------|--------------------------|-------|------------------|------------|
| Detached Structure #101 |        |                          |       |                  |            |
|                         | G      | <b>Construction Type</b> | Frame | Measurement Code | Dimensions |
| Occupancy               | Garage |                          | 20    | Story Height     | 1          |
| Measure 1               | 20     | Measure 2                |       | Condition        | Poor       |
| Grade                   | 5      | Year Built               | 1935  | Condition        |            |
| Downite 1 Decord        |        |                          |       |                  |            |