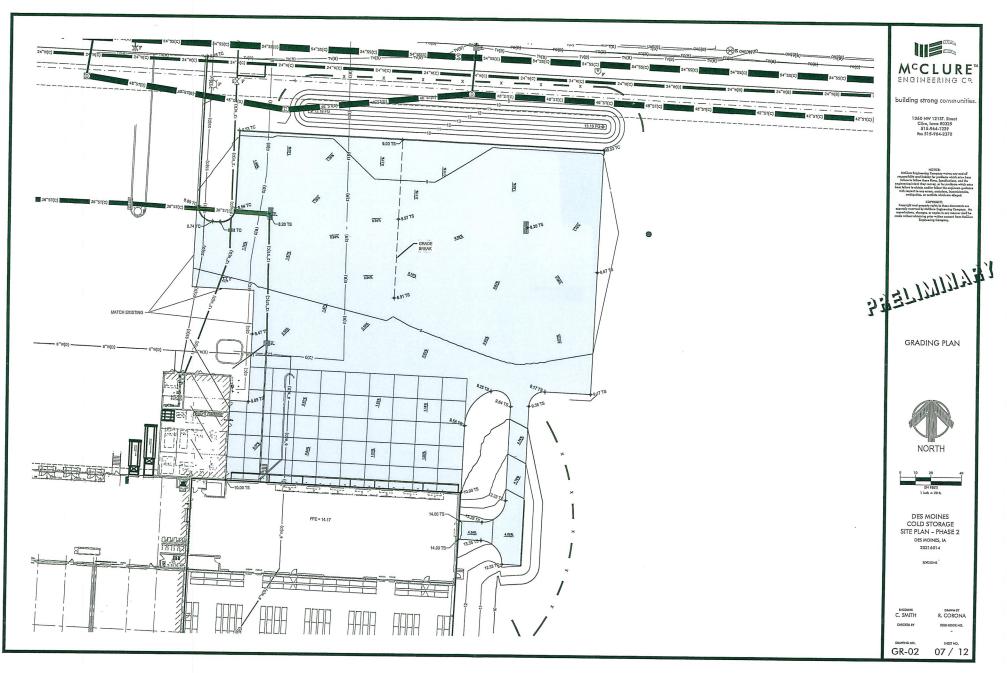

# II. ADDITIONAL APPLICABLE INFORMATION

1. Drainage/Grading: The City of Des Moines has developed a regional stormwater management plan for the Agrimergent Technology Park and Southeast Connecter that includes regional detention and retention facilities, conveyance facilities, and stormwater pump stations. Most recently within the PUD the City has constructed a pump station on the southern portion of the PUD area to serve regional drainage detention near the levee.

Water quality detention is required to be developed on site with each phase of development. Flood control detention would then be accommodated by the regional facility which will also be receiving run-off piped from the Southeast Connector project.

All grading of the site is subject to issuance of a grading permit from the Permit and Development Center as well as review of a Storm Water Pollution Prevention Plan by the Iowa DNR.

- 2. Flood Hazard Area: The proposed property is completely within an area that is identified on Federal Insurance Rate Map (FIRM) as a Zone X special flood hazard area that is levee protected reduced risk. Development must comply with an applicable provisions of the City Floodplain Development Regulations in Chapter 50 of the City Code.
- **3.** Utilities: The site has access to all necessary utilities. Sanitary sewer service is be provided from an existing 54-inch main located within the south edge of Vandalia Road. An 8-inch Des Moines Water Works water main is also available in Vandalia Road across on the northern side. The submitted PUD Final Development Plan amendment indicates the proposed addition would tie to the service connections for the existing building for water, including expansion of the fire service loop to connect to the existing separate fire service. The roof drainage would be taken to a storm sewer connection to the existing storm water service connection. There are no proposed new connections for sanitary sewer.
- 4. Landscaping & Buffering: Final Development Plans are required to comply with open space area and plantings and perimeter lot setback and plantings. Additionally, based on previous review by the Urban Design Review Board, berms at the perimeter to screen truck dock areas from the public street views were also required by the PUD Conceptual Plan. Final Development Plan planting plans are to be reviewed with the various Development Plan stages and phases. In this instance, the berm and landscaping are to be extended with the proposed building expansion.
- 5. Traffic/Street System: The Conceptual Plan indicates that the main entrances from Vandalia Road and are based on a traffic study for Vandalia Road that occurred prior to the 2<sup>nd</sup> PUD Conceptual Plan amendment for Des Moines Cold Storage. With the initial project, the developer extended a rail spur into the site from the private railroad to the south.