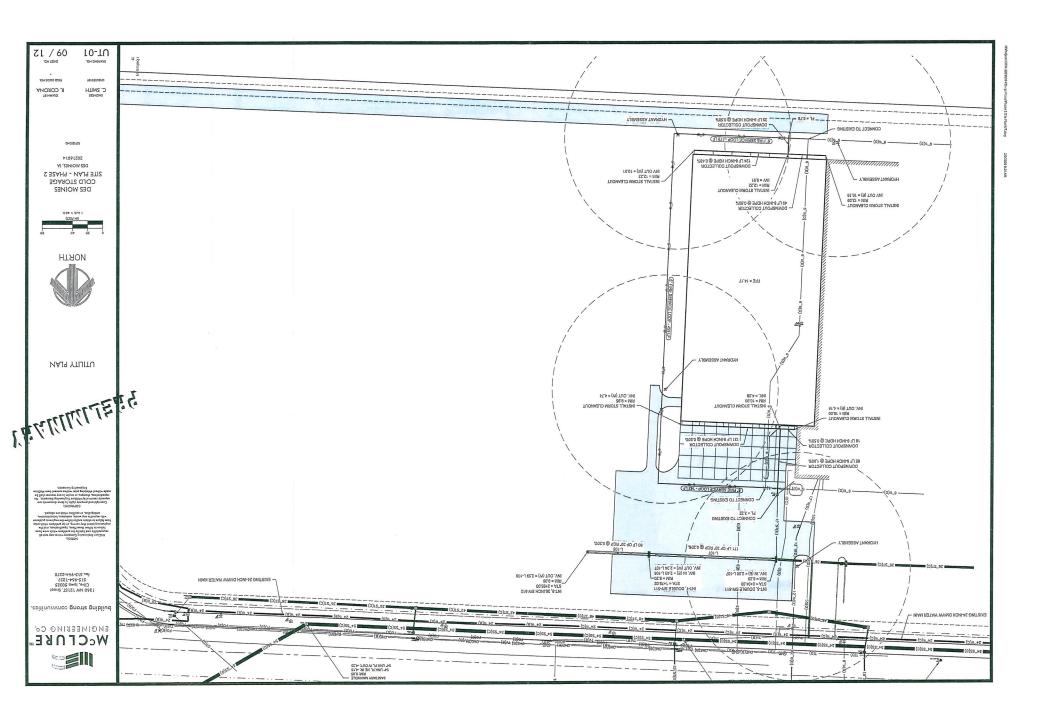

All grading of the site is subject to issuance of a grading permit from the Permit and Development Center as well as review of a Storm Water Pollution Prevention Plan by the Iowa DNR.

- 2. Flood Hazard Area: The proposed property is completely within an area that is identified on Federal Insurance Rate Map (FIRM) as a Zone X special flood hazard area that is levee protected reduced risk. Development must comply with an applicable provisions of the City Floodplain Development Regulations in Chapter 50 of the City Code.
- **3.** Utilities: The site has access to all necessary utilities. Sanitary sewer service is be provided from an existing 54-inch main located within the south edge of Vandalia Road. An 8-inch Des Moines Water Works water main is also available in Vandalia Road across on the northern side. The submitted PUD Final Development Plan amendment indicates the proposed addition would tie to the service connections for the existing building for water, including expansion of the fire service loop to connect to the existing separate fire service. The roof drainage would be taken to a storm sewer connection to the existing storm water service connection. There are no proposed new connections for sanitary sewer.
- 4. Landscaping & Buffering: Final Development Plans are required to comply with open space area and plantings and perimeter lot setback and plantings. Additionally, based on previous review by the Urban Design Review Board, berms at the perimeter to screen truck dock areas from the public street views were also required by the PUD Conceptual Plan. Final Development Plan planting plans are to be reviewed with the various Development Plan stages and phases. In this instance, the berm and landscaping are to be extended with the proposed building expansion.
- 5. Traffic/Street System: The Conceptual Plan indicates that the main entrances from Vandalia Road and are based on a traffic study for Vandalia Road that occurred prior to the 2<sup>nd</sup> PUD Conceptual Plan amendment for Des Moines Cold Storage. With the initial project, the developer extended a rail spur into the site from the private railroad to the south.