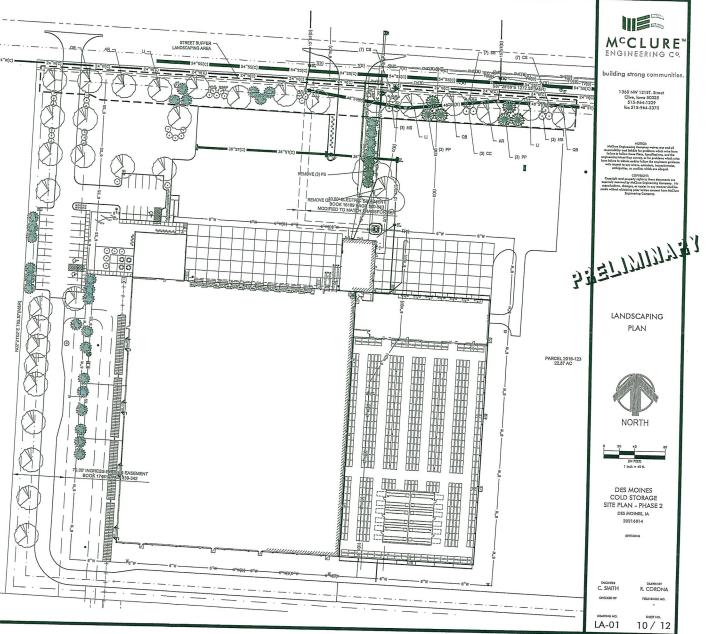

All grading of the site is subject to issuance of a grading permit from the Permit and Development Center as well as review of a Storm Water Pollution Prevention Plan by the Iowa DNR.

- 2. Flood Hazard Area: The proposed property is completely within an area that is identified on Federal Insurance Rate Map (FIRM) as a Zone X special flood hazard area that is levee protected reduced risk. Development must comply with an applicable provisions of the City Floodplain Development Regulations in Chapter 50 of the City Code.
- **3.** Utilities: The site has access to all necessary utilities. Sanitary sewer service is be provided from an existing 54-inch main located within the south edge of Vandalia Road. An 8-inch Des Moines Water Works water main is also available in Vandalia Road across on the northern side. The submitted PUD Final Development Plan amendment indicates the proposed addition would tie to the service connections for the existing building for water, including expansion of the fire service loop to connect to the existing separate fire service. The roof drainage would be taken to a storm sewer connection to the existing storm water service connection. There are no proposed new connections for sanitary sewer.
- 4. Landscaping & Buffering: Final Development Plans are required to comply with open space area and plantings and perimeter lot setback and plantings. Additionally, based on previous review by the Urban Design Review Board, berms at the perimeter to screen truck dock areas from the public street views were also required by the PUD Conceptual Plan. Final Development Plan planting plans are to be reviewed with the various Development Plan stages and phases. In this instance, the berm and landscaping are to be extended with the proposed building expansion.
- 5. Traffic/Street System: The Conceptual Plan indicates that the main entrances from Vandalia Road and are based on a traffic study for Vandalia Road that occurred prior to the 2<sup>nd</sup> PUD Conceptual Plan amendment for Des Moines Cold Storage. With the initial project, the developer extended a rail spur into the site from the private railroad to the south.