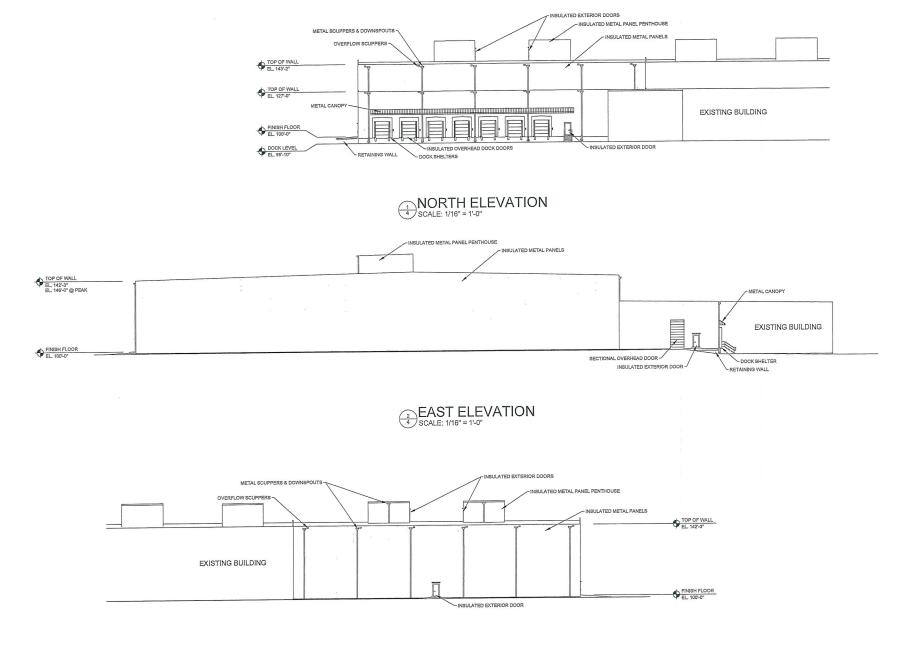

7. Urban Design: The approved Conceptual Plan adopted the "M-1" District bulk regulations from the previous Zoning Ordinance by reference. These essentially require 25-foot minimum setbacks from public streets and a maximum 75-foot building height limitation. The most recent PUD Conceptual Plan amendment provided typical architectural elevations that indicated a building with overhead loading doors facing the public street frontage along Vandalia Road.

The submitted elevations also indicated a building that would be constructed of a beige metal panel design and EIFS with masonry accents on the front office building. While typically an industrial building in a planned district would be looked to be of a pre-cast concrete or masonry material, the nature of refrigerated storage presented difficulties in using that material efficiently and economically. The approved metal panel exterior is based on the need for refrigerated storage buildings.

The roof top mechanical systems are required by the PUD Conceptual Plan amendment to architecturally screened to be compatible with the overall building. The approved Conceptual Plan did not require lower mounted condenser units to be screened. There is additional condenser unit proposed to be mounted adjacent to the existing unscreened unit on top of the lower roof of the engine room. Based on the approved PUD Conceptual Plan, screening would not be required for this unit under the same circumstances.