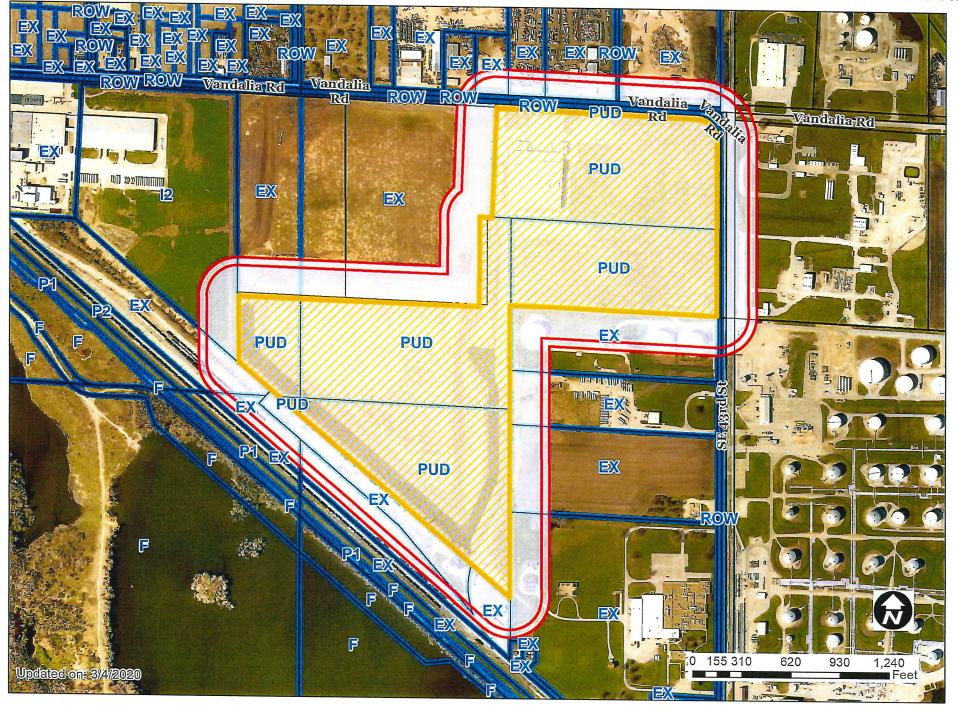

# I. GENERAL INFORMATION

- **1. Purpose of Request:** The applicant is seeking to expand the existing refrigerated warehouse by 62,680. The expansion would continue using the same exterior design and materials to match the existing building.
- **2. Size of Site:** Approximately 43.17 acres for the area owned by Des Moines Cold Storage. The original Vision Fuels PUD area was approximately 165 acres. This was reduced to approximately 135 acres when a portion was sold to Helena Industries, Inc. to the west and rezoned to "M-2" Heavy Industrial District in 2013.
- **3. Existing Zoning (site):** Legacy "PUD" Planned Unit Development.
- **4. Existing Land Use (site):** Des Moines Cold Storage refrigerated warehouse. The undeveloped portion of the site is currently used for agricultural production.
- 5. Adjacent Land Use and Zoning:

**North** – "EX", Uses include salvage yards and undeveloped land.

- **South** "EX", Uses include above ground petroleum storage for Magellan Pipeline and Solar Transport petroleum trucking facility.
- East "I-3" (City of Pleasant Hill), Use is Oneok natural gas utility facilities.

West – "I2", Uses are Helena Industries, Inc. chemical processing and distribution.

- **6. General Neighborhood/Area Land Uses:** The subject property is located south of Vandalia Road in an area designated as the Agrimergent Business Park just west of the Highway 65/69 bypass.
- 7. Applicable Recognized Neighborhood(s): The subject property is not located in a recognized neighborhood. All neighborhood associations were notified of the meeting by mailing of the Preliminary Agenda to all recognized neighborhood associations on February 14, 2020 and by mailing of the Final Agenda on February 28, 2020. Additionally, separate notifications of the hearing for this specific item were mailed on February 24, 2020 (10 days prior) to the neighborhood associations and to the primary

On June 13, 2016, the City Council approved the Second Amendment the Vision Fuels PUD Conceptual Plan for the development of an approximately 43.17-acre portion of the property for refrigerated warehousing and distribution with an initial phase of an approximately 111,000-square foot office/refrigerated storage/distribution facility that could be expanded by 244,000 square feet and a future phase up to 400,000 square feet.

On April 8, 2018, the City Council zoned an additional 48.49 acres immediately west of the subject property from "PUD" Planned Unit Development to "M-2" Heavy Industrial District for Helena Industries.