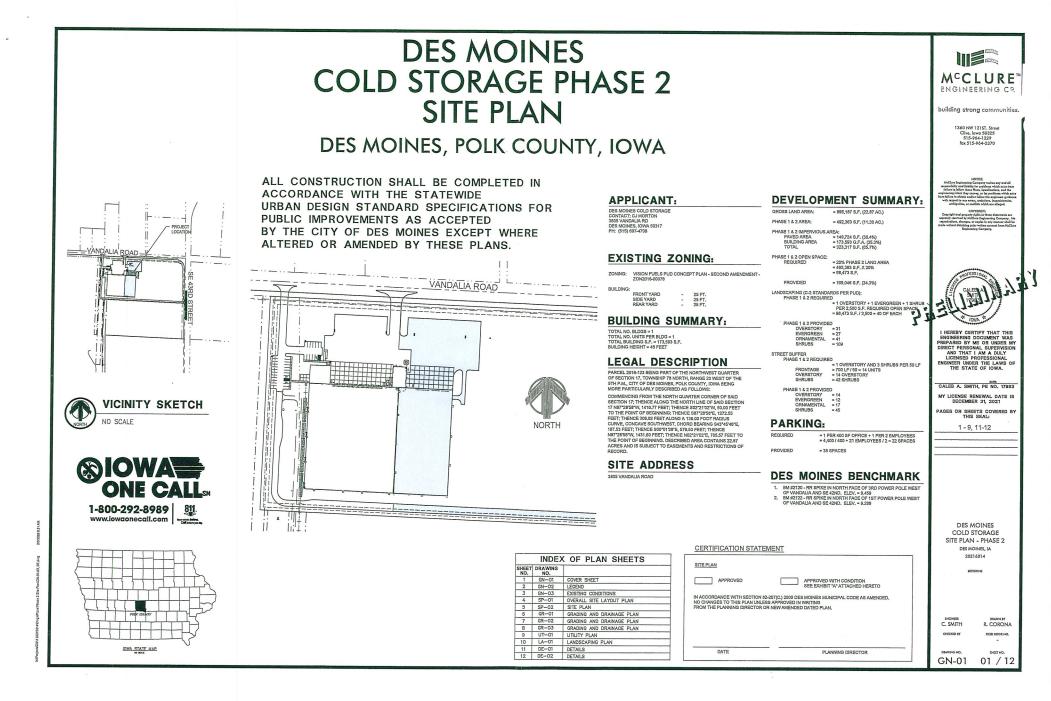

**WHEREAS**, on March 9, 2020, by Roll Call No. 20-0425, the City Council received a communication from the City Plan and Zoning Commission advising that on March 5, 2020, the City Plan and Zoning Commission voted 11-0 to **APPROVE** a request from Des Moines Cold Storage Company, Inc. (owner), represented by C.J. Morton (officer), to approve the PUD Final Development Plan for "Phase 1A of Des Moines Cold Storage" on property located at 3805 Vandalia Road ("Property") to allow a 62,680 square foot addition to the existing refrigerated warehouse building, subject to the following revisions:

# I. GENERAL INFORMATION

- **1. Purpose of Request:** The applicant is seeking to expand the existing refrigerated warehouse by 62,680. The expansion would continue using the same exterior design and materials to match the existing building.
- **2. Size of Site:** Approximately 43.17 acres for the area owned by Des Moines Cold Storage. The original Vision Fuels PUD area was approximately 165 acres. This was reduced to approximately 135 acres when a portion was sold to Helena Industries, Inc. to the west and rezoned to "M-2" Heavy Industrial District in 2013.
- **3. Existing Zoning (site):** Legacy "PUD" Planned Unit Development.
- **4. Existing Land Use (site):** Des Moines Cold Storage refrigerated warehouse. The undeveloped portion of the site is currently used for agricultural production.
- 5. Adjacent Land Use and Zoning: