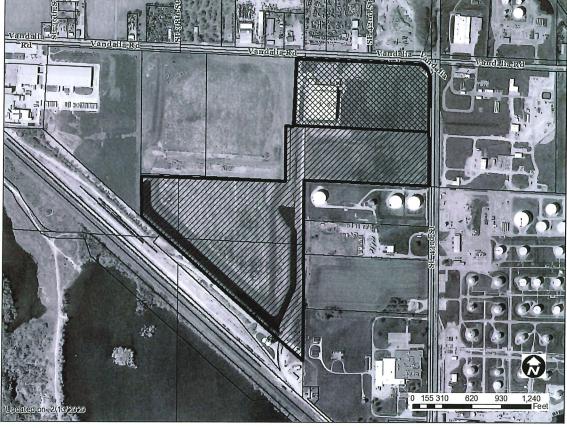

**WHEREAS**, on March 9, 2020, by Roll Call No. 20-0425, the City Council received a communication from the City Plan and Zoning Commission advising that on March 5, 2020, the City Plan and Zoning Commission voted 11-0 to **APPROVE** a request from Des Moines Cold Storage Company, Inc. (owner), represented by C.J. Morton (officer), to approve the PUD Final Development Plan for "Phase 1A of Des Moines Cold Storage" on property located at 3805 Vandalia Road ("Property") to allow a 62,680 square foot addition to the existing refrigerated warehouse building, subject to the following revisions:

WHEREAS, the Property is legally described as follows:

PARCEL 2016-123 BEING PART OF THE NORTHWEST QUARTER OF SECTION 17, TOWNSHIP 78 NORTH, RANGE 23 WEST OF THE 5TH P.M., CITY OF DES MOINES, POLK COUNTY, IOWA BEING MORE PARTICULARLY DESCRIBED AS FOLLOWS: COMMENCING FROM THE NORTH QUARTER CORNER OF SAID SECTION 17; THENCE ALONG THE NORTH LINE OF SAID SECTION 17 N87°28'58"W, 1416.77 FEET; THENCE S02°21'02"W, 50.00 FEET TO THE POINT OF BEGINNING; THENCE S87°28'58"E, 1272.55 FEET; THENCE 206.92 FEET ALONG A 136.00 FOOT RADIUS CURVE, CONCAVE SOUTHWEST, CHORD BEARING S43°45'46"E, 187.53 FEET; THENCE S00°01'28"E, 576.53 FEET; THENCE N87°28'58"W, 1431.60 FEET; THENCE N02°21'02"E, 705.57 FEET TO THE POINT OF BEGINNING. DESCRIBED AREA CONTAINS 22.87 ACRES AND IS SUBJECT TO EASEMENTS AND RESTRICTIONS OF RECORD; and

# I. GENERAL INFORMATION

- **1. Purpose of Request:** The applicant is seeking to expand the existing refrigerated warehouse by 62,680. The expansion would continue using the same exterior design and materials to match the existing building.
- **2. Size of Site:** Approximately 43.17 acres for the area owned by Des Moines Cold Storage. The original Vision Fuels PUD area was approximately 165 acres. This was reduced to approximately 135 acres when a portion was sold to Helena Industries, Inc. to the west and rezoned to "M-2" Heavy Industrial District in 2013.
- **3. Existing Zoning (site):** Legacy "PUD" Planned Unit Development.
- **4. Existing Land Use (site):** Des Moines Cold Storage refrigerated warehouse. The undeveloped portion of the site is currently used for agricultural production.
- 5. Adjacent Land Use and Zoning: