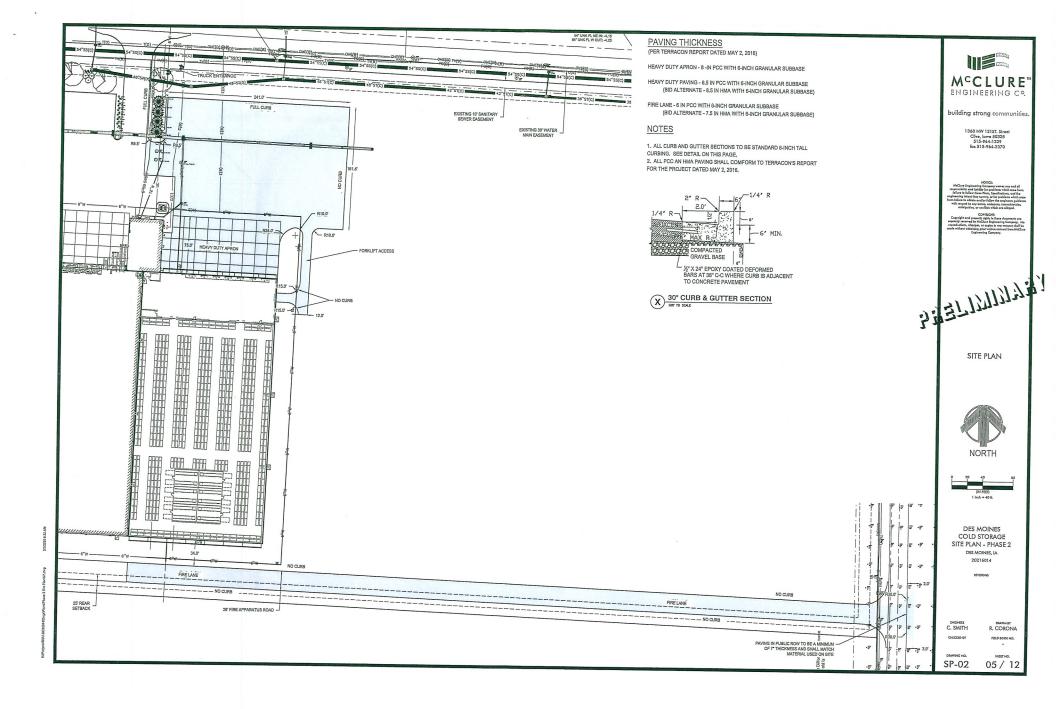

| NOTIFY DES MOIN | JIAHZ ROTS          | 7. CONTRAC                  |



0/52-9-99-515 x0j 515-964-1229 516-964-1229 50 NW 12151. Street

-settinummos gnoste gnibliud

ENGINEESING Co

W<sub>c</sub>Crnke.



KiPrejacinOSM 20218014(Deg1/Pinni/Phase.









NVProjectr/DSM 20216014/D



## PLANT TABLE

### CODE PH1 PH2 QUAN BOTANICAL NAVE COMMON NAME SIZE COND REMAN IORY TREES AR 10 2 12 ACER X FREEMAN 08 5 2 7 DUERDUS RECOLOR U 9 3 12 CLEDITA TRACAM 2°-25° CAL BEB SPECIMAN- SINGLE STRAIGHT LEAD 2° CAL BEB SPECIMAN- SINGLE STRAIGHT LEAD AUTUAIN BLAZE MAPLE THOSE INTERVISION PP 14 6 20 PICEA PUNCEA PS 10 I-0) 7 PINLS STROBU THEIGHT BIB Its Its</th Z CAL DIB SPRING SNOW CRAF FAT BUSHLIDA YOU CLOFLAME SPIRE CONT G 19 0 19 HEREARD, NF 21 0 21 CMARCOLLIS'STELLAD'ORD CONT

## SEED TABLE

| COMMON NAME                     | APPLICATION NATE LEVACRE |
|---------------------------------|--------------------------|
|                                 | the source of the second |
| KENTUCKY BLUEGRASS CULTIVAR     | 65                       |
| KENTLI