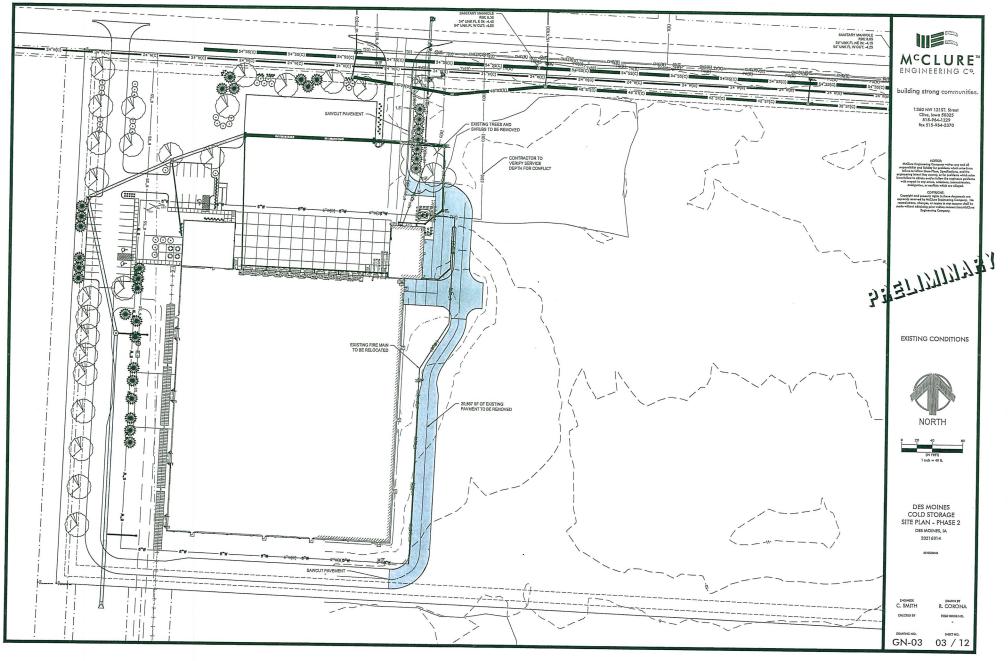

| NOTIFY DES MOIN | JIAHZ ROTS          | 7. CONTRAC                  |



0/52-9-99-515 x0j 515-964-1229 516-964-1229 50 NW 12151. Street

-settinummos gnoste gnibliud

ENGINEESING Co

W<sub>c</sub>Crnke.



KiPrejacinOSM 20218014(Deg1/Pinni/Phase.









NVProjectr/DSM 20216014/D



## PLANT TABLE

### CODE PH1 PH2 QUAN BOTANICAL NAVE COMMON NAME SIZE COND REMAN IORY TREES AR 10 2 12 ACER X FREEMAN 08 5 2 7 DUERDUS RECOLOR U 9 3 12 CLEDITA TRACAM 2°-25° CAL BEB SPECIMAN- SINGLE STRAIGHT LEAD 2° CAL BEB SPECIMAN- SINGLE STRAIGHT LEAD AUTUAIN BLAZE MAPLE THOSE INTERVISION PP 14 6 20 PICEA PUNCEA PS 10 I-0) 7 PINLS STROBU THEIGHT BIB Its Its</th Z CAL DIB SPRING SNOW CRAF FAT BUSHLIDA YOU CLOFLAME SPIRE CONT G 19 0 19 HEREARD, NF 21 0 21 CMARCOLLIS'STELLAD'ORD CONT

## SEED TABLE

| COMMON NAME                     | APPLICATION NATE LEVACRE |
|---------------------------------|--------------------------|
|                                 | the source of the second |
| KENTUCKY BLUEGRASS CULT