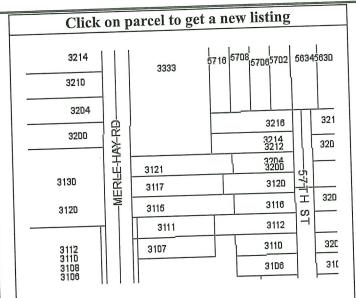

CASE NUMBER:

COD2019-06967

**PROPERTY ADDRESS:** 

3121 MERLE HAY RD

**LEGAL DESCRIPTION:** 

-EX E 150 F- LT 20 GOODWIN PLACE

IMPERIAL PROPERTIES INC Title Holder - GREGG C MOYER, REG AGENT 4550 MERLE HAY RD DES MOINES IA 50310