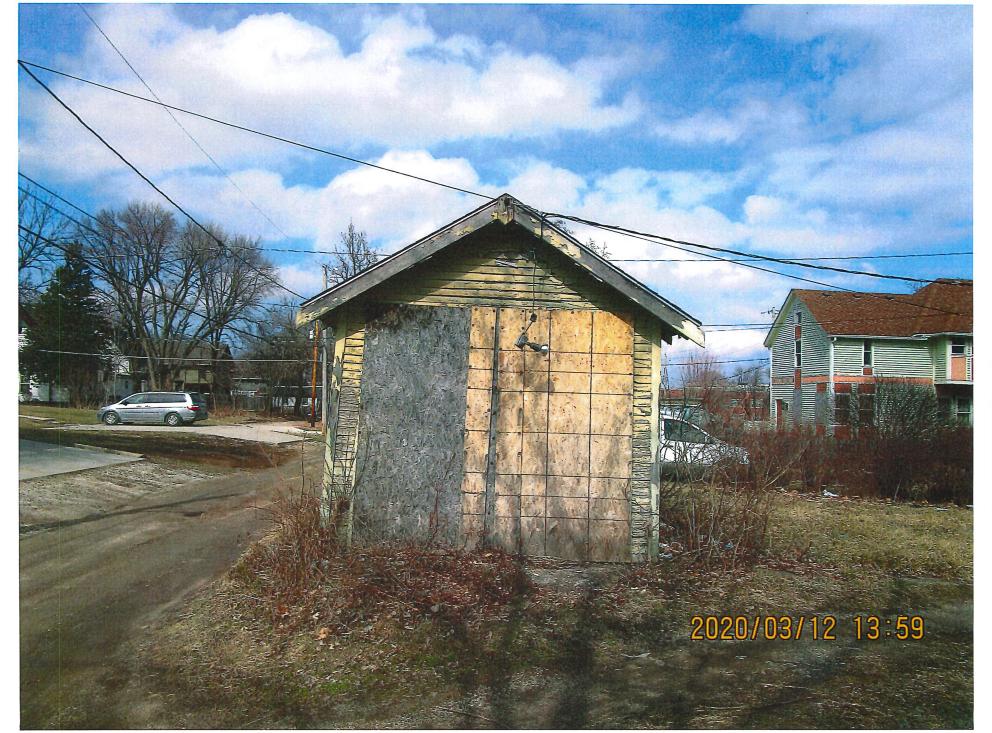

### Areas that need attention: 1446 8TH ST

| Component:                               | Roof                                                     | <b>Defect:</b> | Structurally inadequate           |
|------------------------------------------|----------------------------------------------------------|----------------|-----------------------------------|
| <b>Requirement:</b>                      | Building Permit                                          |                | <i>,</i> ,                        |
|                                          | -                                                        | Location:      | Main Structure                    |
| <u>Comments:</u>                         | Roof covering and sheathing missing, ridg<br>compromised | e and rafter   | rss have been structurally        |
|                                          |                                                          |                |                                   |
| <u>Component:</u><br><u>Requirement:</u> | Accessory Buildings<br>Building Permit                   | Defect:        | In disrepair                      |
|                                          | Accessory Buildings                                      |                | In disrepair<br>Garage Throughout |