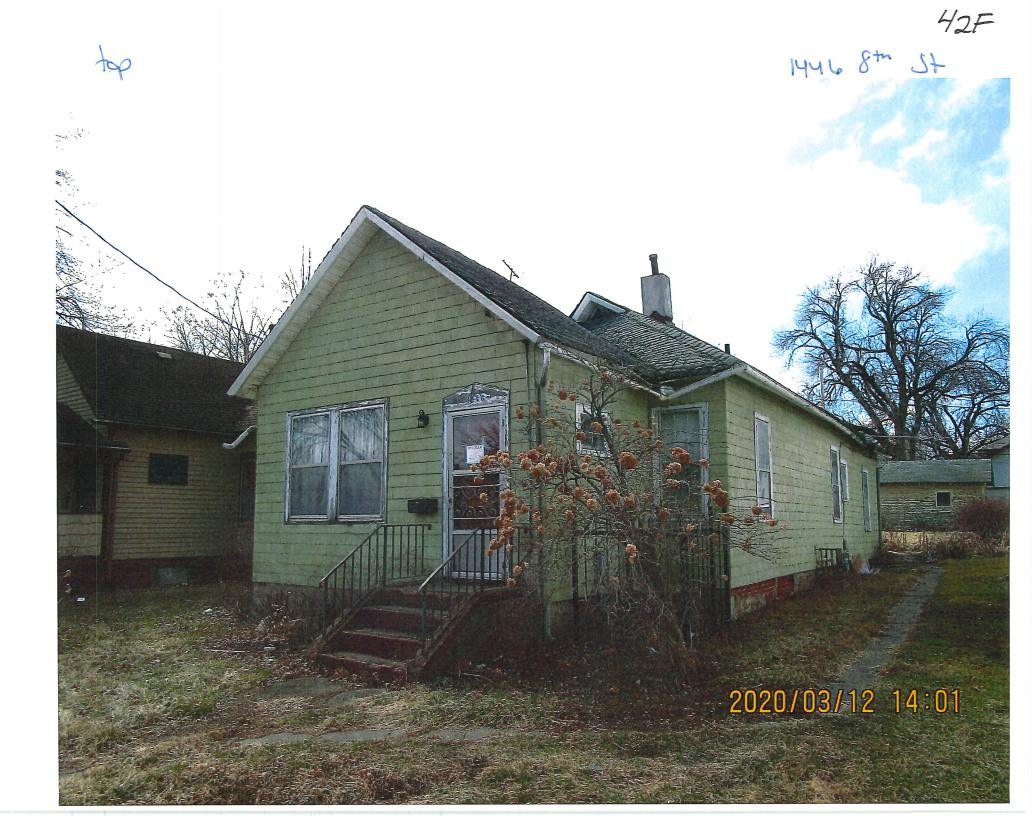

## ABATEMENT OF PUBLIC NUISANCES AT 1446 8th STREET

WHEREAS, the property located at 1446 8<sup>th</sup> Street, Des Moines, Iowa, was inspected by representatives of the City of Des Moines who determined that the main structure and garage structure in their present condition constitutes not only a menace to health and safety but are also public nuisances; and

An inspection of the referenced property was conducted for its conformance to the Municipal Code of the City of Des Moines. It has been determined from that inspection that the dwelling currently constitutes not only a menace to health and safety, but is also a public nuisance. Accordingly, the dwelling will be placarded as unfit for human habitation pursuant to the Municipal Code of the City of Des Moines and the Code of Iowa.

top

HZF 1446 8th St

TR

43F 1446 8th St