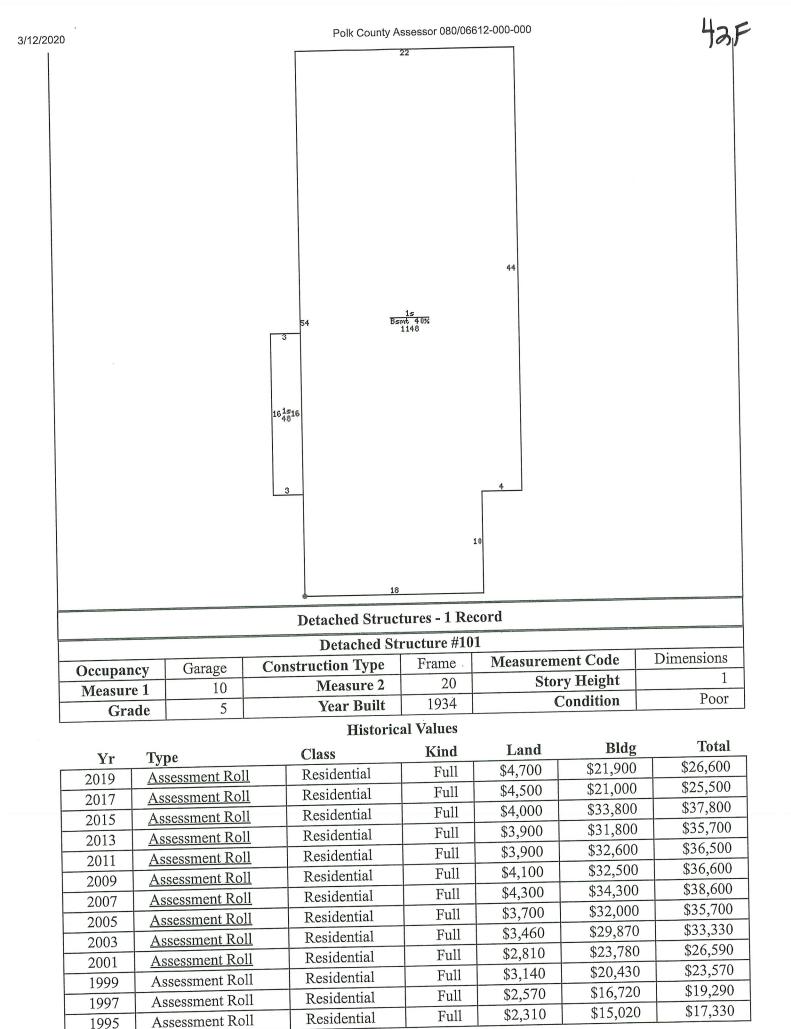

**Polk County Assessor** 

Polk County Assessor 080/06612-000-000

111 Court Avenue #195 Des Moines, IA 50309-0904

|                          |                   |                          |              | Lo        | cation  |                        |            |                                                                                                                 |                     |
|--------------------------|-------------------|--------------------------|--------------|-----------|---------|------------------------|------------|-----------------------------------------------------------------------------------------------------------------|---------------------|
| Address                  | 1446 8TI          | H ST                     |              |           |         |                        |            |                                                                                                                 |                     |
| City                     | DES               | S MOINES                 |              | Zip       |         | 5031                   | 4          | Jurisdiction                                                                                                    | Des Moines          |
| <br>District/Parcel      | 080/0661          | 2-000-000                | Geo          | parcel    | 7924    | -34-405-01             | .1         | Status                                                                                                          | <u>Active</u>       |
| School                   |                   | Des Moines               | Nbhd/l       | Pocket    |         | DM79/                  | Z          | Tax Authority<br>Group                                                                                          | DEM-C-DEM-<br>77131 |
| Submarket                | Northwes          | st Des Moines            | App          | oraiser   | And     | lrew Rand 51<br>286-33 |            |                                                                                                                 |                     |
|                          |                   |                          | Map a        | nd Curi   | rent P  | hotos - 1 R            | Record     | 1                                                                                                               |                     |
| Clic                     | k on parc         | el to get a              | new listi    | ing       |         |                        |            |                                                                                                                 |                     |
|                          | CLARK ST          |                          | L            |           | -       |                        | Photo      | Processed on 2                                                                                                  | 013-08-05 a         |
| 445                      |                   | 145D                     |              | 1447      | _       | C                      |            | 1                                                                                                               |                     |
| 441                      |                   | 1448                     |              | 1445      | _       |                        | 3×         | Â                                                                                                               | 1994                |
|                          |                   | 1448                     | T BLA        | 1443      |         |                        | 4          |                                                                                                                 |                     |
| 437                      |                   | 1444                     |              |           | -       | A State                | 1          |                                                                                                                 |                     |
| 1435                     |                   | 1442                     |              | 1439      | _       | 1.                     |            |                                                                                                                 |                     |
| 1433                     |                   | 1430                     |              | 1431      |         |                        |            |                                                                                                                 |                     |
| 1431                     |                   |                          | -            |           | -       | ÷2                     |            |                                                                                                                 |                     |
|                          | igger Mar         | <u>o</u> <u>Polk Cou</u> | nty GIS      |           |         |                        | lor of the | C (1999) (1997) (1997) (1997) (1997) (1997) (1997) (1997) (1997) (1997) (1997) (1997) (1997) (1997) (1997) (199 |                     |
|                          | <u>Google Nap</u> | <u>1 ap</u> <u>Picto</u> | <u>metry</u> |           |         |                        |            |                                                                                                                 |                     |
| L                        |                   |                          |              | Hist      | torical | <u>Photos</u>          |            |                                                                                                                 |                     |
|                          |                   |                          | (            | Ownersl   | nip - 1 | Record                 |            |                                                                                                                 |                     |
| Ownership                | ) N               | lum                      |              | Nai       |         |                        |            | Recorded                                                                                                        | Book/Page           |
| Title Holder             |                   |                          |              | SLER, R   |         |                        |            | 1995-10-02                                                                                                      | <u>7273/90</u>      |
|                          |                   | L                        | egal Des     | scription | n and   | Mailing A              | ddres      | S                                                                                                               |                     |
| S 37 FT 2 IN<br>THOMPSON |                   |                          | S1&2         | BLK B     |         |                        | 1446 8     | ERT D DROESSI<br>8TH ST<br>MOINES, IA 503                                                                       |                     |
|                          |                   |                          |              | Curr      | ent V   | alues                  |            |                                                                                                                 |                     |
| Туре                     |                   | Class                    |              | K         | lind    | La                     | und        | Bldg                                                                                                            | Total               |
|                          |                   |                          |              |           |         |                        | 100 C      |                                                                                                                 | 00000               |

| Туре       | Class           | Kind         | Land             | Bldg     | lotal    |
|------------|-----------------|--------------|------------------|----------|----------|
| 2019 Value | Residential     | Full         | \$4,700          | \$21,900 | \$26,600 |
| 2019 Value | Assessment Roll | Notice Marke | et Adjusted Cost | Report   |          |

## Zoning - 1 Record

Polk County Assessor 080/06612-000-000

| R1-60 (          |                | Description               |                      | SF         |                  | sor Zoning   |
|------------------|----------------|---------------------------|----------------------|------------|------------------|--------------|
|                  | One Family, Lo | w Density Residential Dis | strict               |            | Re               | sidential    |
|                  |                | Conditional               | Zoning               |            |                  |              |
|                  |                | Docket_no 1               | 4361                 |            |                  |              |
| City of Des Mo   | ines Communit  | y Development Planning    | g and Urban De       | sign 515 2 | 83-4182          | (2012-03-20) |
|                  |                | Land                      |                      |            |                  |              |
| Square Fe        | et 5,208       | Acres                     | 0.120                | Fro        | ntage            | 37.0         |
| Dept             |                | Topography                | Normal               | S          | hape             | Rectangle    |
| Vacano           |                | Unbuildable               | No                   |            |                  |              |
|                  |                | Residences -              | 1 Record             |            |                  |              |
|                  |                | Residenc                  | e #1                 |            |                  |              |
| 0                | Single         | Residence Type            | 1 Story              |            | Building         | Bungalow     |
| Occupancy        | Family         |                           |                      |            | Style            | 4-05         |
| Year Built       | 1886           | Number Families           |                      |            | Grade            | 4-0.         |
| Condition        | Poor           | Total Square Foot         |                      |            | n Living<br>Area | 1190         |
|                  |                | Living Area               |                      |            | Exterior         |              |
| Basement<br>Area | 459            | Foundation                | Brick                | - 1        | Vall Type        | Asbesto      |
| Alta             | _              |                           | Asphal               | +          |                  | Ga           |
| <b>Roof Type</b> | Gable          | Roof Materia              | I Aspiral<br>Shingle |            | Heating          | Force        |
|                  |                |                           |                      |            |                  |              |
| Air              | 100            | Number Bathroom           | s i                  | L B        | edrooms          |              |
| Conditioning     | 6              |                           |                      |            |                  |              |
| Rooms            | 0              |                           |                      |            |                  |              |

# Polk County Assessor 080/06612-000-000

| Vr   | Туре                 | Class       | Kind | Land    | Bldg     | Total    |
|------|----------------------|-------------|------|---------|----------|----------|
| 1989 | Assessment Roll      | Residential | Full | \$2,000 | \$13,000 | \$15,000 |
| 1969 | 11000001110110110110 |             |      |         |          |          |