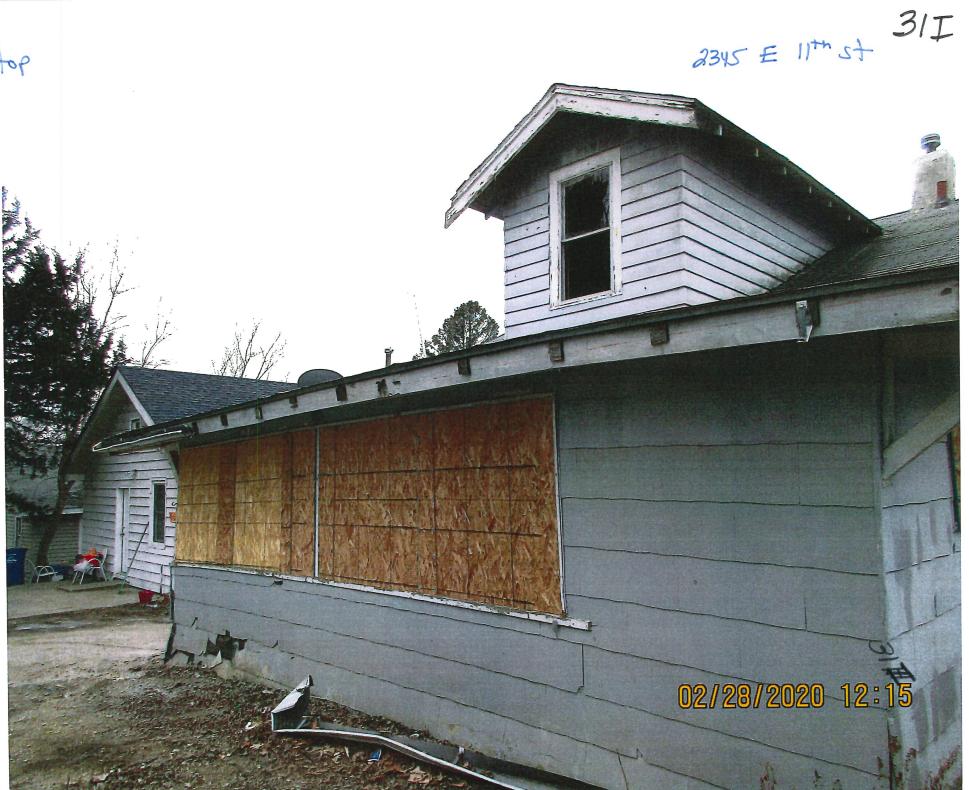

An inspection of the referenced property was conducted for its conformance to the Municipal Code of the City of Des Moines. It has been determined from that inspection that the dwelling currently constitutes not only a menace to health and safety, but is also a public nuisance. Accordingly, the dwelling will be placarded as unfit for human habitation pursuant to the Municipal Code of the City of Des Moines and the Code of Iowa.

## **Areas that need attention:** 2345 E 11TH ST

No Hot/cold water **Defect: Bathroom Lavatory** Component: Plumbing Permit Requirement: **Location:** Main Structure Throughout **Comments:** Repair or replace **Defect:** In disrepair Electrical System Component: **Electrical Permit** Requirement: **Location:** Main Structure Throughout Comments: Repair or replace Defect: Missing Exterior Doors/Jams Component: **Building Permit** Requirement: **Location:** Main Structure Throughout **Comments:** Repair or replace Cracked/Broken Defect: **Exterior Walls** Component: Compliance, International Property Requirement: **Location:** Main Structure Throughout Maintenance Code **Comments:** Siding cracked in some areas, fix, paint to match Defect: In poor repair Component: Flooring Compliance, International Property Requirement: **Location:** Main Structure Throughout Maintenance Code Comments: Repair or replace Deteriorated Defect: **Interior Stairway** Component: **Building Permit** Requirement: **Location:** Main Structure Throughout **Comments:** Repair or replace Holes or major defect Defect: Interior Walls /Ceiling Component: Compliance, International Property Requirement: **Location:** Main Structure Throughout Maintenance Code Have structure check for any defects. Any repairs to the structure may require a Comments: building permit. In poor repair Defect: Mechanical System Component: Mechanical Permit Requirement: **Location:** Main Structure Throughout Comments: Repair or replace

In poor repair Defect: Plumbing System Component: Plumbing Permit Requirement: **Location:** Main Structure Throughout **Comments:** Repair or replace Defect: Missing Protective Covering/Junction Box Component: Compliance with National Electrical Code Requirement: **Location:** Main Structure Throughout **Comments:** Repair or replace Defect: Deteriorated Component: Soffit/Facia/Trim Compliance, International Property Requirement: **Location:** Main Structure Throughout Maintenance Code **Comments:** Repair or replace **Defect:** Missing Windows/Window Frames Component: Compliance, International Property Requirement: **Location:** Main Structure Throughout Maintenance Code Have structure check for any defects. Any repairs to the structure may require a **Comments:** building permit. **Defect:** See Comments Stairs/Stoop Component: Compliance, International Property Requirement: **Location:** Street Frontage Maintenance Code **Comments:** Over grown with trees and weeds.