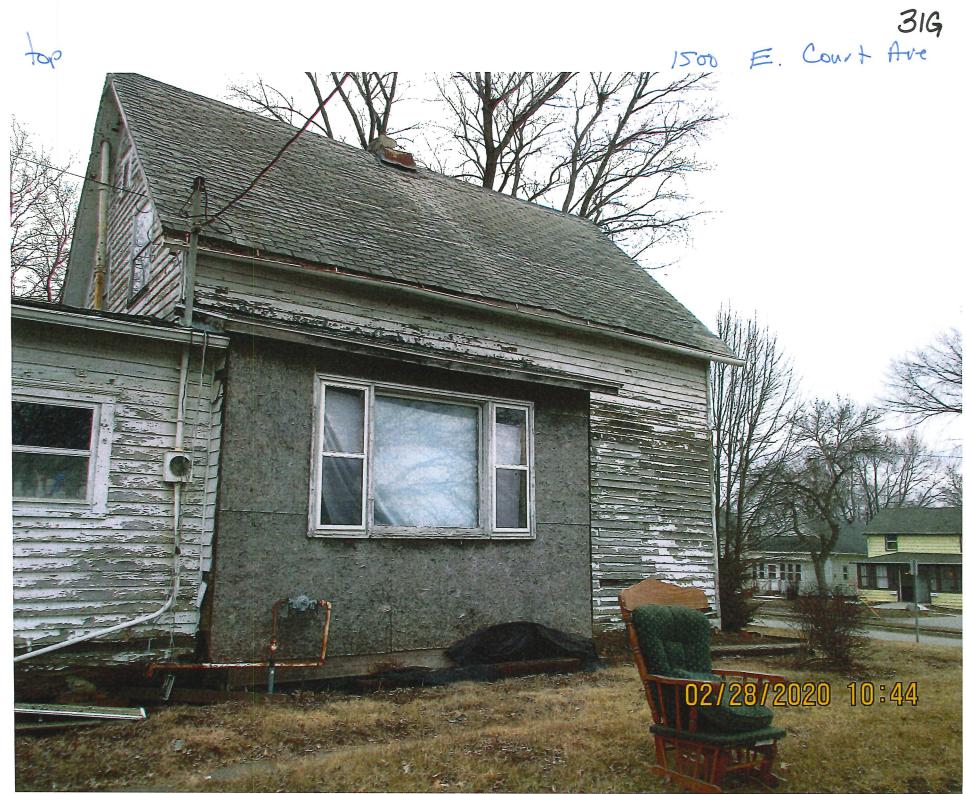

# **Areas that need attention:** 1500 E COURT AVE

| Areas that hee             | d decontrolli                                                                                                              |                         |                                       |
|----------------------------|----------------------------------------------------------------------------------------------------------------------------|-------------------------|---------------------------------------|
| Component: Requirement:    | Brick Chimney<br>Mechanical Permit                                                                                         |                         | Holes or major defect  Main Structure |
|                            |                                                                                                                            |                         | 9 300 T                               |
| <u>Comments:</u>           | Chimney needs to be replaced as a majori                                                                                   | ty of he bric           | cks have fallen off.                  |
|                            | Chinales Fleeking                                                                                                          | Defect:                 | Three Layers Max                      |
| Component:<br>Requirement: | Shingles Flashing<br>Compliance, International Property<br>Maintenance Code                                                |                         | Main Structure                        |
| Comments:                  | Shingles in poor repair. Repalce shingles, structural repairs would require a permit.                                      | ordiance lin            | nits shingle to one layer. Any        |
| Commence                   | Exterior Doors/Jams                                                                                                        | Defect:                 | In poor repair                        |
| Component:<br>Requirement: | Compliance, International Property Maintenance Code                                                                        |                         | Main Structure Throughout             |
| <u>Comments:</u>           | Repair/replace any damaged or missing d scrape and paint to match.                                                         | oors and jar            | ms. Chipped/peeling paint,            |
|                            | Floatrical System                                                                                                          | Defect:                 | Disconnected Utility                  |
| Component: Requirement:    | Electrical System Electrical Permit                                                                                        |                         | Water/Gas/Electric                    |
| <u>Requirement.</u>        | Liectrical i cirriic                                                                                                       | <b>Location:</b>        | Main Structure Throughout             |
| Comments:                  | Hire licensed electrical contractor to verify system.                                                                      | y operation             | and safety of the electrical          |
| Commonanti                 | Exterior Walls                                                                                                             | Defect:                 | Deteriorated                          |
| Component:<br>Requirement: | Building Permit                                                                                                            | Location:               | Main Structure Throughout             |
| Comments:                  | Have structure checked for any defects. boards, Scrape any loose/chipped paint a structure will require a building permit. | Repair/repland paint to | match. Any repairs to the             |
| Component:                 | Mechanical System                                                                                                          | Defect:                 | Disconnected Utility                  |
| Requirement:               | Mechanical Permit                                                                                                          |                         | Water/Gas/Electric                    |
|                            |                                                                                                                            |                         | : Main Structure Throughout           |
| <u>Comments:</u>           | Hire licensed contractor verify the operat                                                                                 | ion and safe            | ety of the mechanical systems.        |
|                            | Dlumbing System                                                                                                            | Defect:                 | Disconnected Utility                  |
| Component: Requirement:    | Plumbing System<br>Plumbing Permit                                                                                         |                         | Water/Gas/Electric                    |
| <u>Requirement.</u>        | Fluinbing i citilic                                                                                                        | <b>Location</b>         | Main Structure Throughout             |
| Comments:                  | Hire licensed contractor verify the operat                                                                                 | tion and safe           | ety of the plumbing system.           |
|                            |                                                                                                                            | Defeat                  | Deteriorated                          |
| Component:                 | Soffit/Facia/Trim                                                                                                          | <u>Defect:</u>          | Deteriorated                          |
| Requirement:               | Compliance, International Property<br>Maintenance Code                                                                     |                         | <u>ı:</u> Main Structure              |
| <u>Comments:</u>           | Repair/replace any rotted or missing ma paint to match.                                                                    | terial. Chipp           | ped/peeling paint, scrape and         |

COD2010-00674

| Component: Requirement:    | Windows/Window Frames<br>Compliance, International Property                                      | <u>Defect:</u>    | In poor repair                                              |  |  |  |  |
|----------------------------|--------------------------------------------------------------------------------------------------|-------------------|-------------------------------------------------------------|--|--|--|--|
| <u>Roquii dinonii.</u>     | Maintenance Code                                                                                 | <b>Location:</b>  | Main Structure Throughout                                   |  |  |  |  |
| <u>Comments:</u>           | Repair/replace any rotted or missing material. Chipped/peeling paint, scrape and paint to match. |                   |                                                             |  |  |  |  |
| Component:                 | Accessory Buildings                                                                              | Defect:           | In poor repair                                              |  |  |  |  |
| Requirement:               | Compliance, International Property<br>Maintenance Code                                           | <u>Location:</u>  | Accessory Building Throughou                                |  |  |  |  |
| Comments:                  | Have structure checked for any defects. A building permit.                                       | ny repairs t      | o the structure may require a                               |  |  |  |  |
| Component:                 | Exterior Walls                                                                                   | Defect:           | In poor repair                                              |  |  |  |  |
| Requirement:               | Compliance, International Property<br>Maintenance Code                                           | Location:         | Garage Throughout                                           |  |  |  |  |
| <u>Comments:</u>           | ed/peeling paint, scrape and                                                                     |                   |                                                             |  |  |  |  |
| Component:                 | Soffit/Facia/Trim                                                                                | Defect:           | In poor repair                                              |  |  |  |  |
| Requirement:               | Compliance, International Property<br>Maintenance Code                                           | Location:         | Garage Throughout                                           |  |  |  |  |
| <u>Comments:</u>           | Repair/replace any rotted or missing material. Chipped/peeling paint, scrape and paint to match. |                   |                                                             |  |  |  |  |
| Component:                 | Exterior Doors/Jams                                                                              | Defect:           | Holes or major defect                                       |  |  |  |  |
| Requirement:               | Compliance, International Property<br>Maintenance Code                                           | <u>Location</u> : | Garage Throughout                                           |  |  |  |  |
| Comments:                  | ed/peeling paint, scrape and ermit.                                                              |                   |                                                             |  |  |  |  |
| Component:                 | Windows/Window Frames                                                                            | Defect:           | In poor repair                                              |  |  |  |  |
| Requirement:               | Compliance, International Property<br>Maintenance Code                                           | Location          | : Garage Throughout                                         |  |  |  |  |
| Comments:                  | Repair/replace any rotted or missing material. Chipped/peeling paint, scrape and paint to match. |                   |                                                             |  |  |  |  |
| Component:                 | Exterior Walls                                                                                   | Defect:           | Inadequate wall covering                                    |  |  |  |  |
| Requirement:               | Compliance, International Property<br>Maintenance Code                                           | <u>Location</u>   | Accessory Building Throughou                                |  |  |  |  |
| <u>Comments:</u>           | Shed walls not properly covered.                                                                 |                   |                                                             |  |  |  |  |
|                            |                                                                                                  |                   |                                                             |  |  |  |  |
| Component:<br>Requirement: | Exterior Doors/Jams<br>Compliance, International Property                                        | Defect:           | In poor repair                                              |  |  |  |  |
| Comments:                  | Maintenance Code  Repair/replace any rotted or missing materials to match                        |                   | : Accessory Building Throughou ed/peeling paint, scrape and |  |  |  |  |
|                            | paint to match.                                                                                  |                   |                                                             |  |  |  |  |