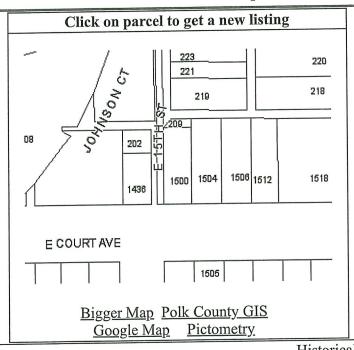

------------------|------------------------|---------------------|--|
| Address         | 1500 E COURT AV      | E           |                              |                        |                     |  |
| City            | DES MOINES           | Zip         | 50316                        | Jurisdiction           | Des Moines          |  |
| District/Parcel | 040/00321-000-000    | Geoparcel   | 7824-02-304-019              | Status                 | <u>Active</u>       |  |
| School          |                      | Nbhd/Pocket | DM15/Z                       | Tax Authority<br>Group | DEM-C-DEM-<br>77131 |  |
| Submarket       | Northeast Des Moines | Appraiser   | Andrew Rand 515-<br>286-3368 |                        |                     |  |

### Map and Current Photos - 1 Record





#### **Historical Photos**

| Ownership - 1 Record |     |               |            |                  |  |  |
|----------------------|-----|---------------|------------|------------------|--|--|
| Ownership            | Num | Name          | Recorded   | Book/Page        |  |  |
| Title Holder         | 1   | MATA, CYNTHIA | 2005-10-05 | <u>11325/669</u> |  |  |
|                      |     |               |            |                  |  |  |

## Legal Description and Mailing Address

LT 7 OP LT 9 BROOKS & COS ADD

CYNTHIA MATA 1618 E COURT AVE DES MOINES, IA 50316-3934

#### **Current Values**

| Type                                                                                         | Class                                              | Kind | Land    |     | Bldg  | Total