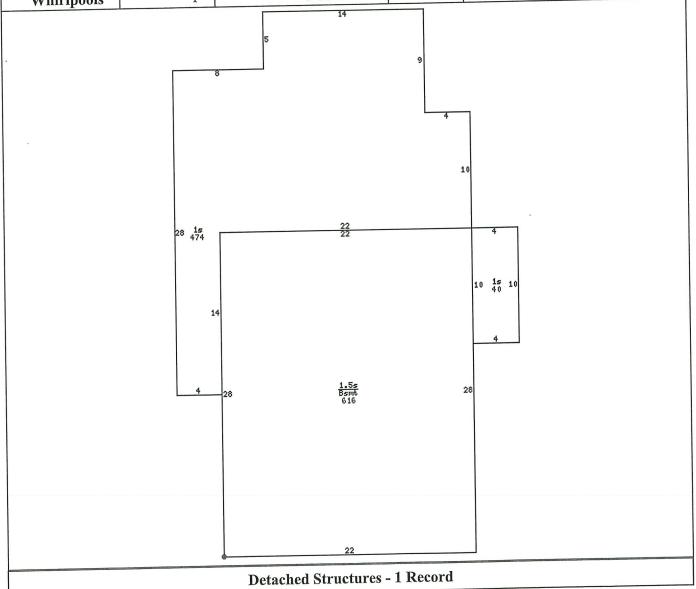

#### Residences - 1 Record

|                       | Residence #1         |                                  |                |                     |                    |  |
|-----------------------|----------------------|----------------------------------|----------------|---------------------|--------------------|--|
| Occupancy             | Single<br>Family     | Residence Type                   | 1.5<br>Stories | Building<br>Style   | Early 20s          |  |
| Year Built            | 1882                 | Number Families                  | 1              | Grade               | 4+05               |  |
| Condition             | Very Poor            | Total Square Foot<br>Living Area | 1543           | Main Living<br>Area | 1130               |  |
| Upper<br>Living Area  | 413                  | Basement Area                    | 616            | Foundation          | Masonry            |  |
| Exterior<br>Wall Type | Wood<br>Siding       | Roof Type                        | Gable          | Roof<br>Material    | Asphalt<br>Shingle |  |
| Heating               | Gas<br>Forced<br>Air | Air Conditioning                 | 0              | Number<br>Bathrooms | 1                  |  |
| Whirlnools            | 1                    | Bedrooms                         | 3              | Rooms               | 5                  |  |

|           |        | Detached S           | tructure #1 | .01                 |                 |
|-----------|--------|----------------------|-------------|---------------------|-----------------|
| Occupancy | Garage | Construction<br>Type | Frame       | Measurement<br>Code | Dimensions      |
| Measure 1 | 11     | Measure 2            | 18          | Story Height        | 1               |
| Grade     | 5      | Year Built           | 1950        | Condition           | Below<br>Normal |
| Comment   | GARAGE | BUILT EST            |             |                     |                 |