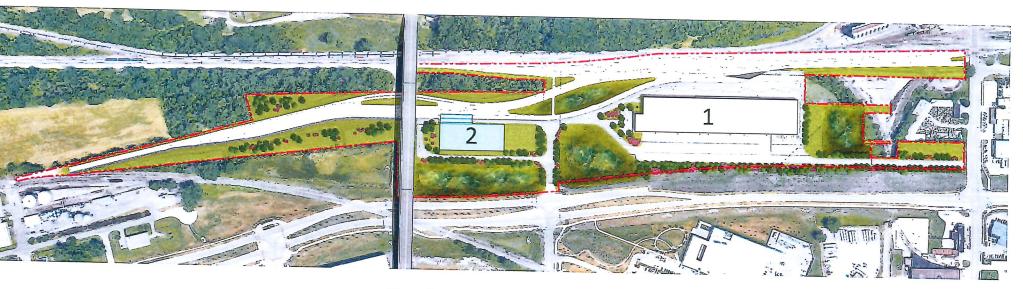

RESOLUTION SETTING HEARING ON REQUEST ON CITY-INITIATED APPLICATION TO AMEND PLAN THE EXISTING PLANDSM: CREATING OUR TOMORROW PLAN FUTURE LAND USE DESIGNATION, REZONE PROPERTY AND APPROVE A LARGE SCALE DEVELOPMENT PLAN FOR PROPOSED MULTI-MODAL TRANSLOADING FACILITY LOCATED IN THE VICINITY OF 200 SE 15<sup>TH</sup> STREET, 350 SE 18<sup>TH</sup> STREET, AND 302 SE 18<sup>TH</sup> STREET

WHEREAS, the City Plan and Zoning Commission has advised that at a public hearing held on February 20, 2020, the City Plan and Zoning Commission voted 8-0 in support of a motion to recommend APPROVAL of a City-initiated request for Approval of a Large-Scale Development Plan in accordance with Chapter 135 -Article 5 of the Des Moines Municipal Code for a proposed multi-modal transloading facility; and