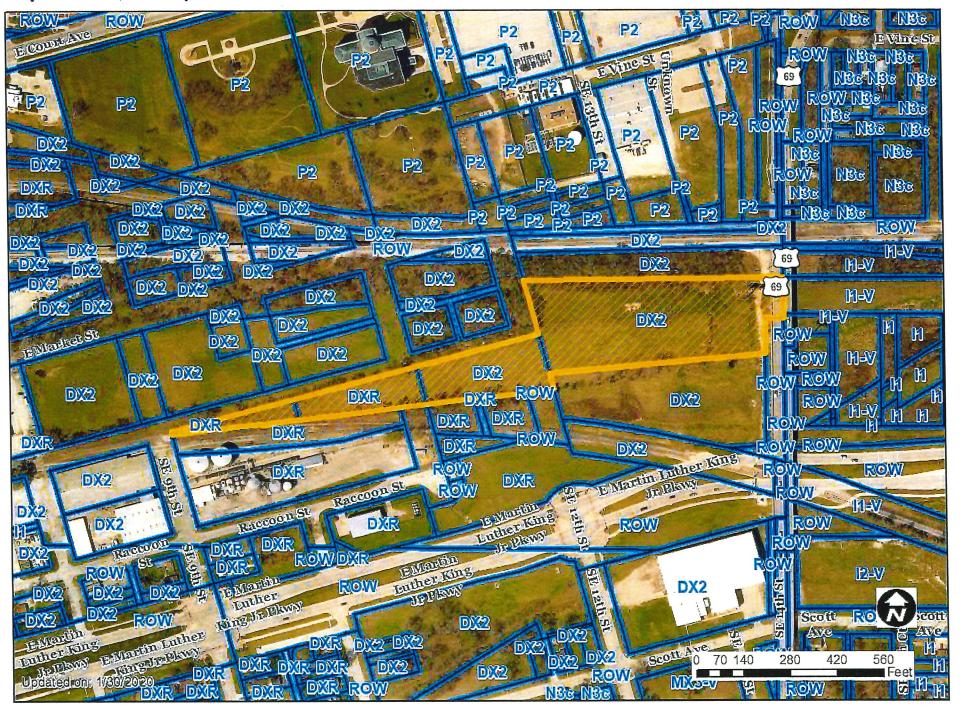

**WHEREAS**, on April 25, 2016, by Roll Call No. 16-0717, the City Council adopted the PlanDSM: Creating Our Tomorrow Plan; and

WHEREAS, the City Plan and Zoning Commission has advised that at a public hearing held on February 20, 2020, the City Plan and Zoning Commission voted 8-0 in support of a motion to recommend APPROVAL of a City-initiated request to amend the existing PlanDSM: Creating Our Tomorrow Plan future land use designation for real property west of the Southeast 14<sup>th</sup> Street viaduct, from Downtown Mixed Use to Industrial; and

WHEREAS, the City Plan and Zoning Commission has advised that at a public hearing held on February 20, 2020, the City Plan and Zoning Commission voted 8-0 in support of a motion to recommend APPROVAL of a City-initiated request to allow for rezoning to I1 Industrial District of property west of the Southeast 14<sup>th</sup> Street viaduct and for rezoning to I2 Industrial District for the property east of the Southeast 14<sup>th</sup> Street viaduct; and