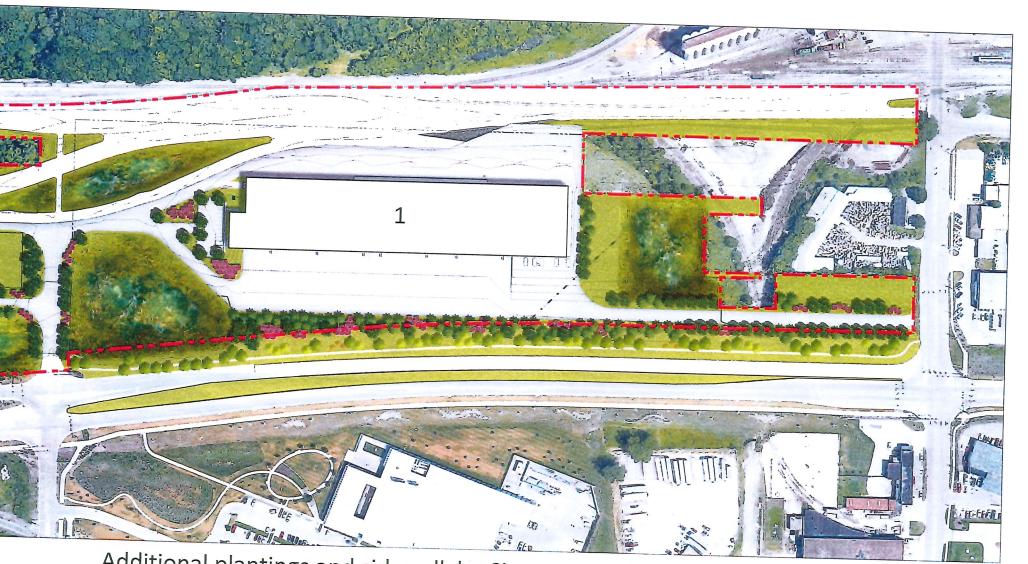

WHEREAS, the City Plan and Zoning Commission has advised that at a public hearing held on February 20, 2020, the City Plan and Zoning Commission voted 8-0 in support of a motion to recommend APPROVAL of a City-initiated request for Approval of a Large-Scale Development Plan in accordance with Chapter 135 -Article 5 of the Des Moines Municipal Code for a proposed multi-modal transloading facility; and