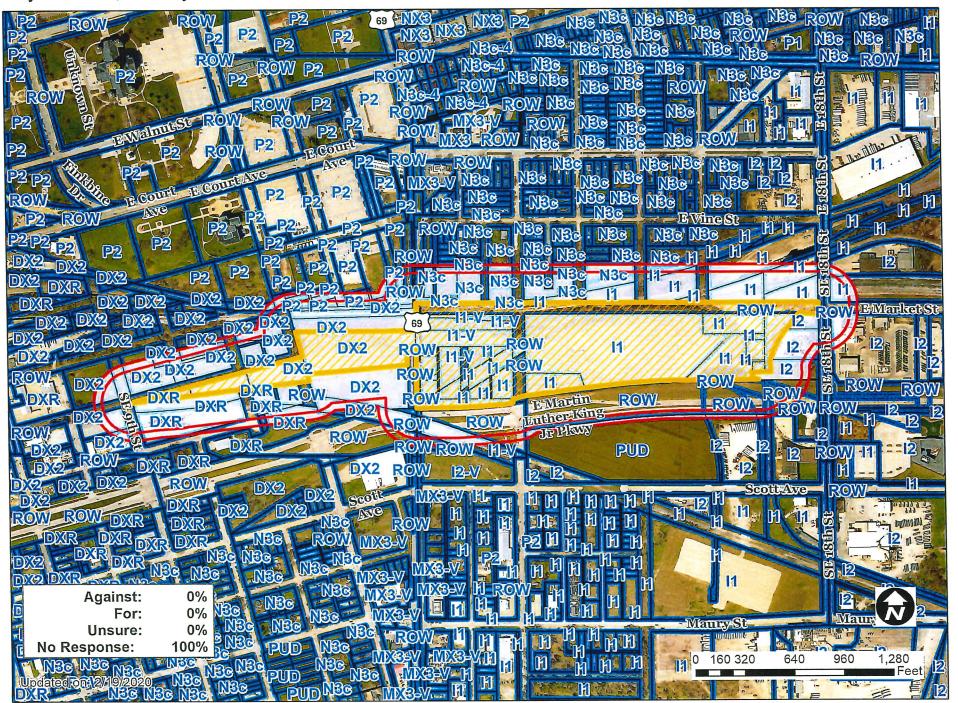

WHEREAS, the City Plan and Zoning Commission has advised that at a public hearing held on February 20, 2020, the City Plan and Zoning Commission voted 8-0 in support of a motion to recommend APPROVAL of a City-initiated request to allow for rezoning to I1 Industrial District of property west of the Southeast 14<sup>th</sup> Street viaduct and for rezoning to I2 Industrial District for the property east of the Southeast 14<sup>th</sup> Street viaduct; and

WHEREAS, the City Plan and Zoning Commission has advised that at a public hearing held on February 20, 2020, the City Plan and Zoning Commission voted 8-0 in support of a motion to recommend APPROVAL of a City-initiated request for Approval of a Large-Scale Development Plan in accordance with Chapter 135 -Article 5 of the Des Moines Municipal Code for a proposed multi-modal transloading facility; and