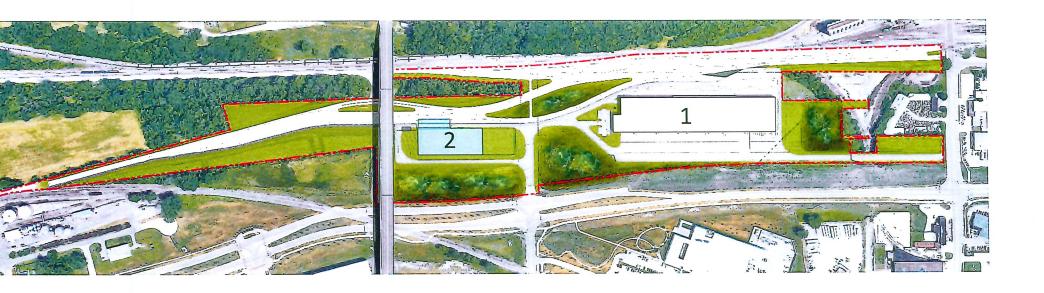

RESOLUTION SETTING HEARING ON REQUEST ON CITY-INITIATED APPLICATION TO AMEND PLAN THE EXISTING PLANDSM: CREATING OUR TOMORROW PLAN FUTURE LAND USE DESIGNATION, REZONE PROPERTY AND APPROVE A LARGE SCALE DEVELOPMENT PLAN FOR PROPOSED MULTI-MODAL TRANSLOADING FACILITY LOCATED IN THE VICINITY OF 200 SE 15<sup>TH</sup> STREET, 350 SE 18<sup>TH</sup> STREET, AND 302 SE 18<sup>TH</sup> STREET

WHEREAS, the City Plan and Zoning Commission has advised that at a public hearing held on February 20, 2020, the City Plan and Zoning Commission voted 8-0 in support of a motion to recommend APPROVAL of a City-initiated request for Approval of a Large-Scale Development Plan in accordance with Chapter 135 -Article 5 of the Des Moines Municipal Code for a proposed multi-modal transloading facility; and