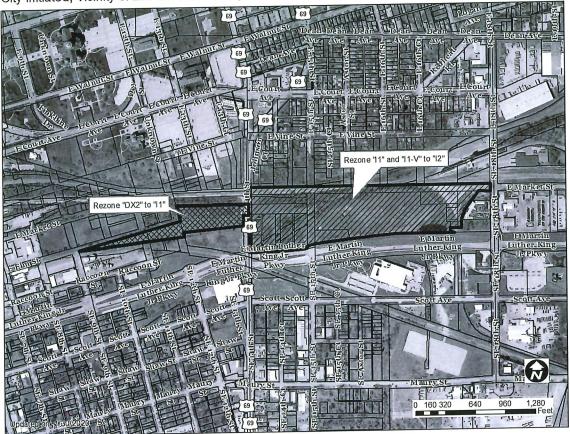

**WHEREAS**, on April 25, 2016, by Roll Call No. 16-0717, the City Council adopted the PlanDSM: Creating Our Tomorrow Plan; and

WHEREAS, the City Plan and Zoning Commission has advised that at a public hearing held on February 20, 2020, the City Plan and Zoning Commission voted 8-0 in support of a motion to recommend APPROVAL of a City-initiated request to amend the existing PlanDSM: Creating Our Tomorrow Plan future land use designation for real property west of the Southeast 14<sup>th</sup> Street viaduct, from Downtown Mixed Use to Industrial; and

WHEREAS, the City Plan and Zoning Commission has advised that at a public hearing held on February 20, 2020, the City Plan and Zoning Commission voted 8-0 in support of a motion to recommend APPROVAL of a City-initiated request to allow for rezoning to I1 Industrial District of property west of the Southeast 14<sup>th</sup> Street viaduct and for rezoning to I2 Industrial District for the property east of the Southeast 14<sup>th</sup> Street viaduct; and