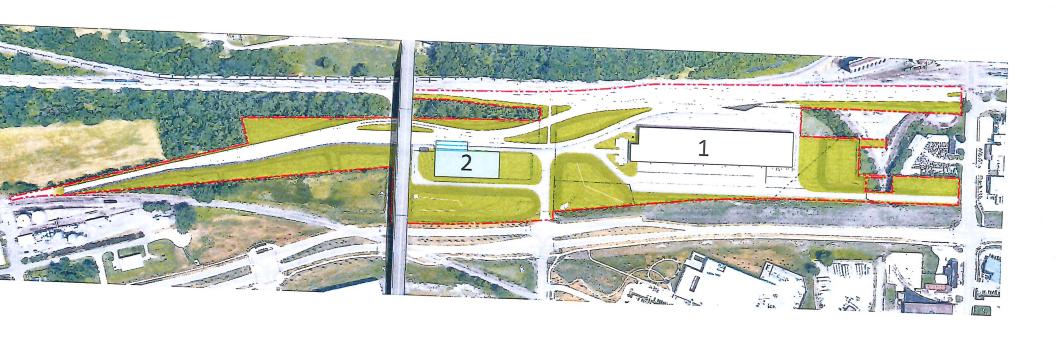

RESOLUTION SETTING HEARING ON REQUEST ON CITY-INITIATED APPLICATION TO AMEND PLAN THE EXISTING PLANDSM: CREATING OUR TOMORROW PLAN FUTURE LAND USE DESIGNATION, REZONE PROPERTY AND APPROVE A LARGE SCALE DEVELOPMENT PLAN FOR PROPOSED MULTI-MODAL TRANSLOADING FACILITY LOCATED IN THE VICINITY OF 200 SE 15<sup>TH</sup> STREET, 350 SE 18<sup>TH</sup> STREET, AND 302 SE 18<sup>TH</sup> STREET

WHEREAS, the City Plan and Zoning Commission has advised that at a public hearing held on February 20, 2020, the City Plan and Zoning Commission voted 8-0 in support of a motion to recommend APPROVAL of a City-initiated request for Approval of a Large-Scale Development Plan in accordance with Chapter 135 -Article 5 of the Des Moines Municipal Code for a proposed multi-modal transloading facility; and

WHEREAS, the Property is legally described as follows:

(WEST OF EAST 14TH STREET)

BEGINNING AT THE NORTHWEST CORNER OF BLOCK 22, ALLEN'S SECOND ADDITION TO DES MOINES, AN OFFICIAL PLAT, DES MOINES, POLK COUNTY, IOWA; THENCE EAST ALONG THE NORTH LINE OF SAID BLOCK TO THE NORTHEAST CORNER THEREOF; THENCE SOUTH ALONG THE EAST LINE OF SAID BLOCK 22, A DISTANCE OF 231.15 FEET; THENCE WESTERLY IN A DIRECT COURSE TO A POINT 296.8 FEET SOUTHERLY, MEASURED ALONG THE WEST LINE OF SAID BLOCK 22, FROM THE NORTHWEST CORNER OF SAID BLOCK 22; THENCE NORTHERLY ALONG THE WEST LINE OF SAID BLOCK 22, A DISTANCE OF 296.8 FEET TO THE POINT OF BEGINNING, AND VACATED SE 14<sup>TH</sup> STREET EAST AND ADJACENT TO THE NORTH 120 FEET OF SAID BLOCK 22, EXCEPTING THEREFROM THE EAST 55 FEET OF THE SOUTHEAST QUARTER OF SECTION 3,