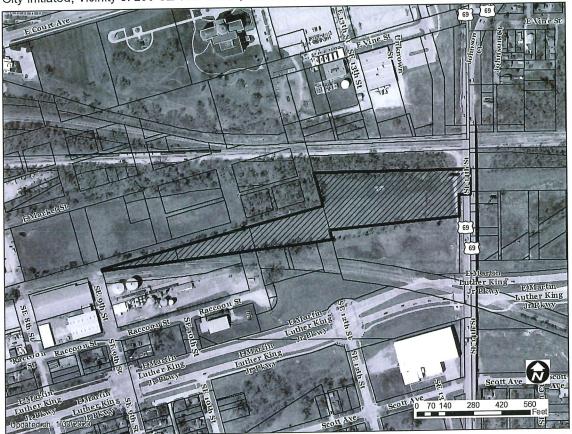

RESOLUTION SETTING HEARING ON REQUEST ON CITY-INITIATED APPLICATION TO AMEND PLAN THE EXISTING PLANDSM: CREATING OUR TOMORROW PLAN FUTURE LAND USE DESIGNATION, REZONE PROPERTY AND APPROVE A LARGE SCALE DEVELOPMENT PLAN FOR PROPOSED MULTI-MODAL TRANSLOADING FACILITY LOCATED IN THE VICINITY OF 200 SE 15<sup>TH</sup> STREET, 350 SE 18<sup>TH</sup> STREET, AND 302 SE 18<sup>TH</sup> STREET

WHEREAS, the Property is legally described as follows:

(WEST OF EAST 14TH STREET)

BEGINNING AT THE NORTHWEST CORNER OF BLOCK 22, ALLEN'S SECOND ADDITION TO DES MOINES, AN OFFICIAL PLAT, DES MOINES, POLK COUNTY, IOWA; THENCE EAST ALONG THE NORTH LINE OF SAID BLOCK TO THE NORTHEAST CORNER THEREOF; THENCE SOUTH ALONG THE EAST LINE OF SAID BLOCK 22, A DISTANCE OF 231.15 FEET; THENCE WESTERLY IN A DIRECT COURSE TO A POINT 296.8 FEET SOUTHERLY, MEASURED ALONG THE WEST LINE OF SAID BLOCK 22, FROM THE NORTHWEST CORNER OF SAID BLOCK 22; THENCE NORTHERLY ALONG THE WEST LINE OF SAID BLOCK 22, A DISTANCE OF 296.8 FEET TO THE POINT OF BEGINNING, AND VACATED SE 14<sup>TH</sup> STREET EAST AND ADJACENT TO THE NORTH 120 FEET OF SAID BLOCK 22, EXCEPTING THEREFROM THE EAST 55 FEET OF THE SOUTHEAST QUARTER OF SECTION 3,