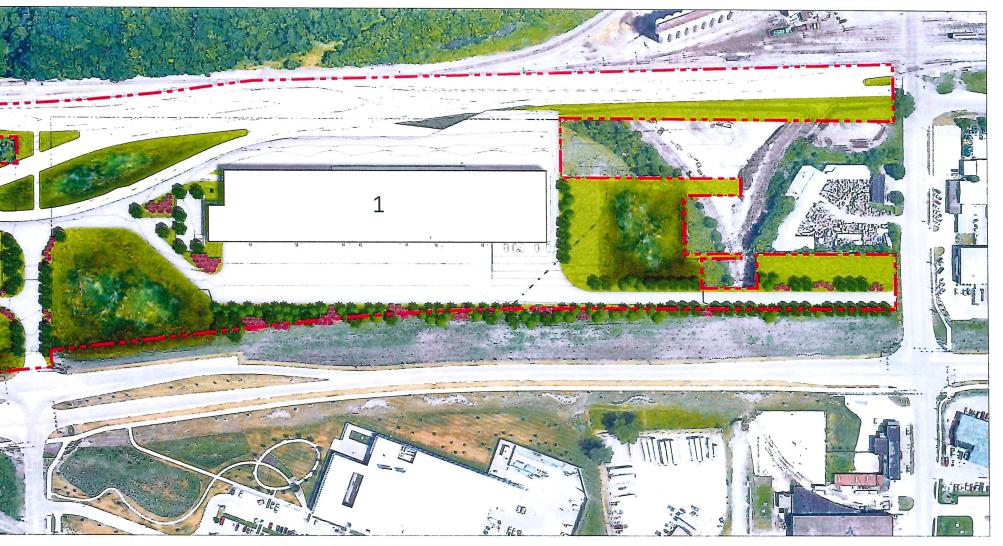

RESOLUTION SETTING HEARING ON REQUEST ON CITY-INITIATED APPLICATION TO AMEND PLAN THE EXISTING PLANDSM: CREATING OUR TOMORROW PLAN FUTURE LAND USE DESIGNATION, REZONE PROPERTY AND APPROVE A LARGE SCALE DEVELOPMENT PLAN FOR PROPOSED MULTI-MODAL TRANSLOADING FACILITY LOCATED IN THE VICINITY OF 200 SE 15<sup>TH</sup> STREET, 350 SE 18<sup>TH</sup> STREET, AND 302 SE 18<sup>TH</sup> STREET

WHEREAS, the City Plan and Zoning Commission has advised that at a public hearing held on February 20, 2020, the City Plan and Zoning Commission voted 8-0 in support of a motion to recommend APPROVAL of a City-initiated request for Approval of a Large-Scale Development Plan in accordance with Chapter 135 -Article 5 of the Des Moines Municipal Code for a proposed multi-modal transloading facility; and