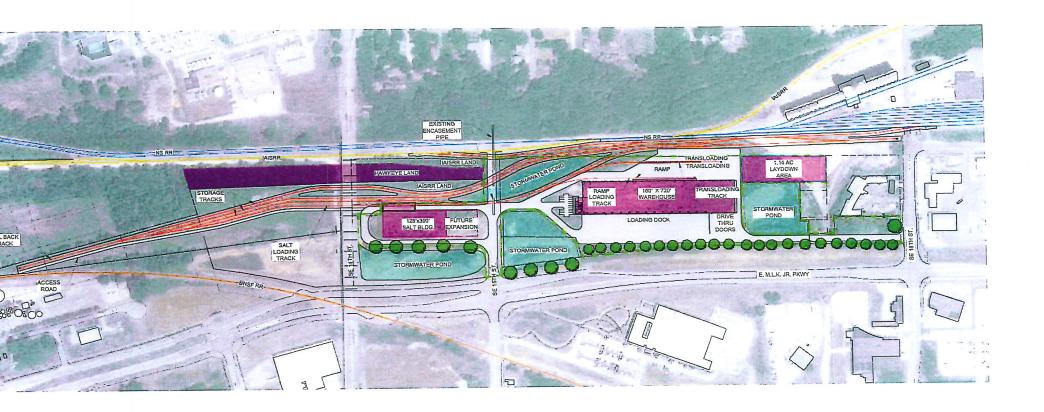

RESOLUTION SETTING HEARING ON REQUEST ON CITY-INITIATED APPLICATION TO AMEND PLAN THE EXISTING PLANDSM: CREATING OUR TOMORROW PLAN FUTURE LAND USE DESIGNATION, REZONE PROPERTY AND APPROVE A LARGE SCALE DEVELOPMENT PLAN FOR PROPOSED MULTI-MODAL TRANSLOADING FACILITY LOCATED IN THE VICINITY OF 200 SE 15<sup>TH</sup> STREET, 350 SE 18<sup>TH</sup> STREET, AND 302 SE 18<sup>TH</sup> STREET

WHEREAS, the City Plan and Zoning Commission has advised that at a public hearing held on February 20, 2020, the City Plan and Zoning Commission voted 8-0 in support of a motion to recommend APPROVAL of a City-initiated request for Approval of a Large-Scale Development Plan in accordance with Chapter 135 -Article 5 of the Des Moines Municipal Code for a proposed multi-modal transloading facility; and