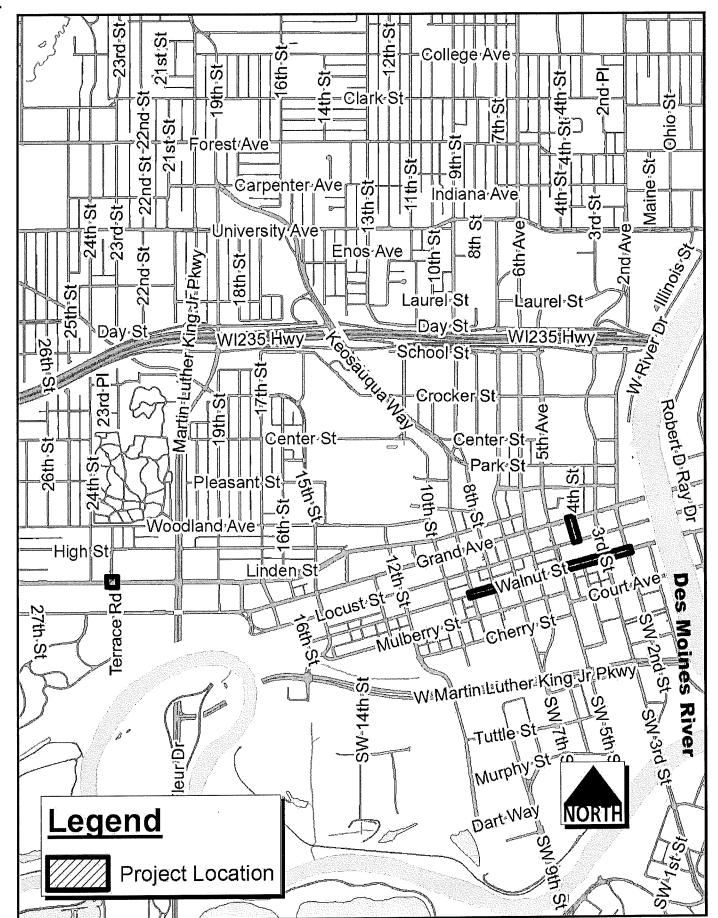

## PROJECT SUMMARY

2nd Avenue and 3rd Street at Walnut Street Traffic Signal Replacements

2nd Avenue and 3rd Street at Walnut Street Traffic Signal Replacements, 04-2017-023

The improvements include the replacement of traffic signals, street light pole and electrical system removals, Hot Mix Asphalt (HMA) paving and overlay, Portland Cement Concrete (PCC) sidewalk and curb, brick pavers, detectable warnings, pavement marking removal, pavement markings, sign and sign post installation, and other incidental items; all in accordance with the contract documents, including Plan File Nos. 597-064/096, located on Walnut Street from 2nd Avenue to 5th Street, Walnut Avenue from 8th Street to 9th Street, and 4th Street between Grand Avenue and Locust Street, Des Moines, Iowa