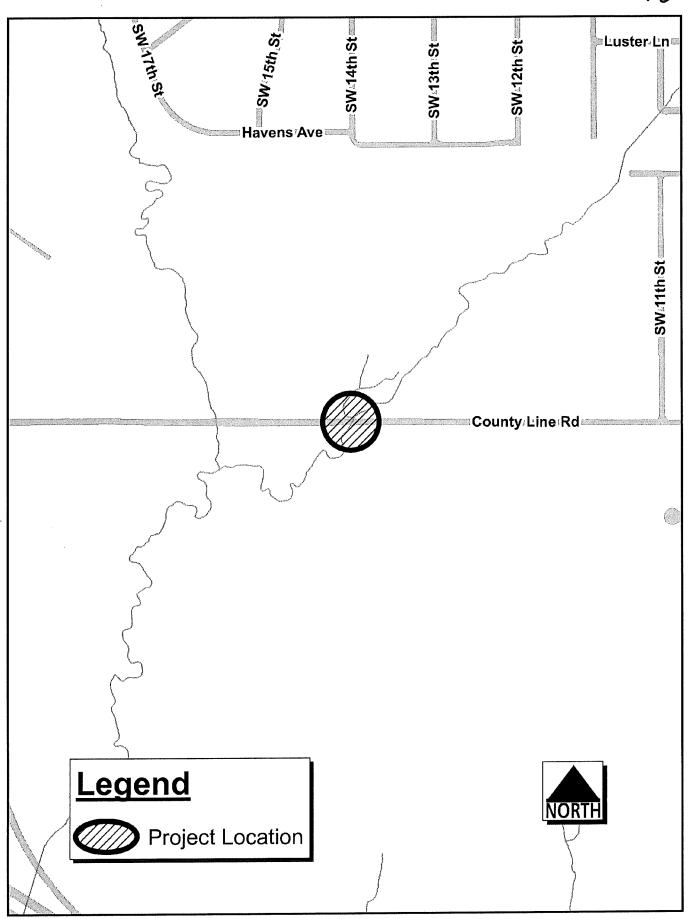

County Line Road Culvert Replacement, 08-2019-013

The improvement includes clearing and grubbing, timber culvert removal, pavement removal, Reinforced Concrete Box (RCB) culvert, Class A crushed stone surfacing, traffic control, seeding, and miscellaneous associated work including cleanup and restoration; in accordance with the contract documents, including Plan File Nos. 607-210/223, located on County Line Road between S.W. 9th Street and Fleur Drive, Des Moines, Iowa