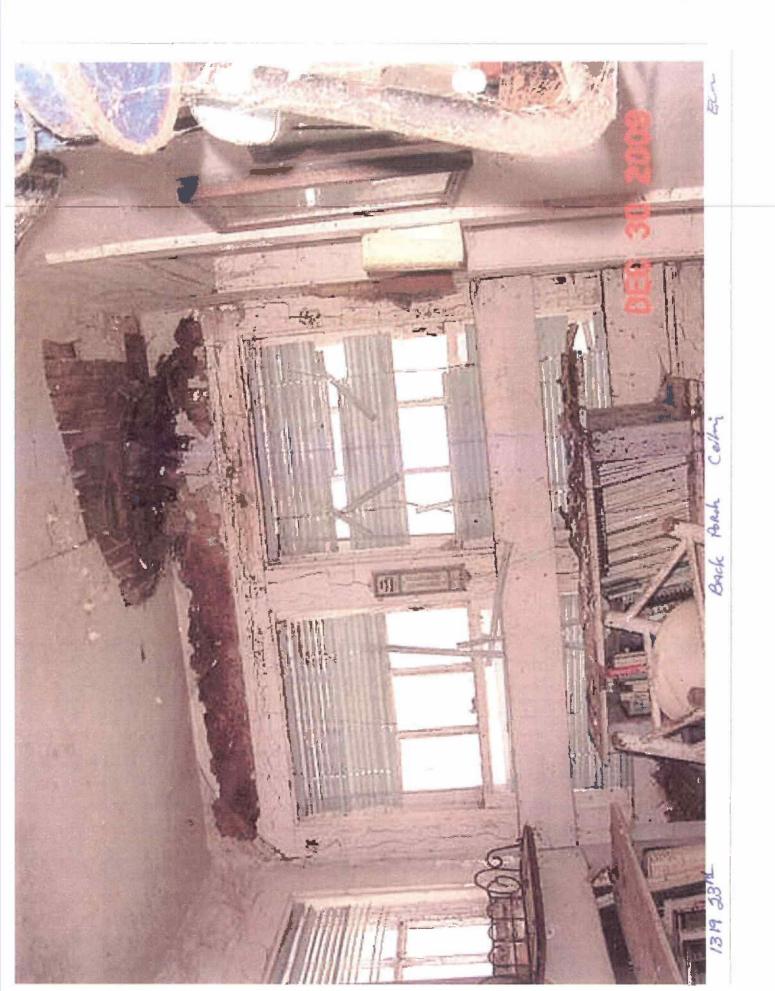

BDHIC Component: Interior Stairwa Defect: Inade ate Requirement: Location: Comments: Component: Functioning Water Closet Defect: Not Supplied Requirement: Location: Bathroom Comments: Component: Kitchen Sink Defect: Inadequate Requirement: Location: Kitchen Comments: Component: Tub/Shower Walls Defect: not impervious to water Requirement: Location: Bathroom Comments: Component: Exterior Doors/Jams Defect: In disrepair Requirement: Location: Comments: Front door Component: Exterior Doors/Jams Defect: Water Damage Requirement: Location: Comments: Front door Component: Exterior Doors/Jams Defect: Cracked/Broken Requirement: Location: Comments: Back door Component: Roof Defect: Holes or major defect Requirement: **Building Permit Location:** Main Structure **Comments:** Component: Defect: Major sagging Roof Requirement: **Location:** Main Structure **Comments:** 

| Roof                           | <u>Defect:</u>                                   | Leakr B D                                                                                                  |
|--------------------------------|--------------------------------------------------|------------------------------------------------------------------------------------------------------------|
|                                | <u>Location:</u>                                 | Main Structure                                                                                             |
|                                |                                                  |                                                                                                            |
| Shingles Flashing              | <u>Defect:</u>                                   | Deteriorated                                                                                               |
|                                | Location:                                        | Main Structure                                                                                             |
|                                |                                                  |                                                                                                            |
| C destan Wells                 | Defeate                                          | ******                                                                                                     |
| Exterior Walls                 | <u>Defect:</u>                                   | In poor repair                                                                                             |
|                                | Location:                                        |                                                                                                            |
|                                |                                                  |                                                                                                            |
| Exterior Walls                 | Defect:                                          | Water Damage                                                                                               |
|                                | Location:                                        |                                                                                                            |
|                                |                                                  |                                                                                                            |
|                                |                                                  |                                                                                                            |
| Exterior Walls                 | <u>Defect:</u>                                   | Holes or major defect                                                                                      |
| Exterior Walls                 | <u>Defect:</u><br><u>Location:</u>               | - '                                                                                                        |
| Exterior Walls                 |                                                  | - '                                                                                                        |
| Exterior Walls                 |                                                  | - '                                                                                                        |
| Exterior Walls  Exterior Walls |                                                  | - '                                                                                                        |
|                                | <u>Location:</u>                                 | Äbsence of paint                                                                                           |
|                                | Location:                                        | Äbsence of paint                                                                                           |
|                                | Location:                                        | Äbsence of paint                                                                                           |
| Exterior Walls                 | <u>Location:</u> <u>Defect:</u> <u>Location:</u> | Absence of paint  Absence of paint                                                                         |
|                                | Shingles Flashing  Exterior Walls                | Shingles Flashing  Defect: Location:  Exterior Walls  Defect: Location:  Exterior Walls  Defect: Location: |