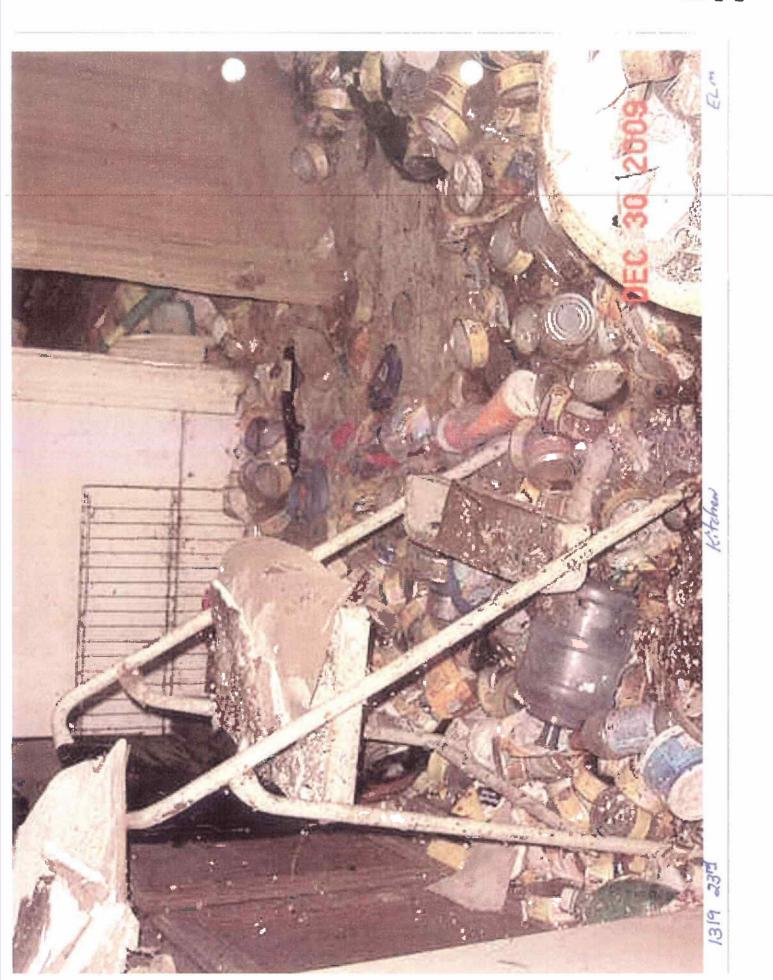

Areas that need attention: 1319 23RD ST

Component: Requirement: Soffit/Facia/Trim

Defect:

Holes or major defect

Comments:

Location:

Component:

Requirement:

|     | Component: Requirement:    | Interior Walls , ling        | Defect:   | Holer major defect       |
|-----|----------------------------|------------------------------|-----------|--------------------------|
|     | Comments:                  |                              | Location: | Throughout BDH           |
| 1   | comments:                  | Several locations            |           |                          |
|     |                            |                              |           |                          |
|     | Component:<br>Requirement: | Interior Walls /Ceiling      | Defect:   | Major sagging            |
|     |                            |                              | Location: | Living Room              |
|     | Comments:                  | Walls in living room sagging |           |                          |
|     |                            |                              |           |                          |
|     | Component:<br>Requirement: | Interior Walls /Ceiling      | Defect:   | Inadequate wall covering |
|     |                            |                              | Location: | Throughout               |
| 1   | Comments:                  |                              |           |                          |
|     |                            |                              |           |                          |
|     | Component:<br>Requirement: | Windows/Window Frames        | Defect:   | Cracked/Broken           |
|     |                            |                              | Location: | Throughout               |
|     | Comments:                  | Several locations            |           |                          |
|     |                            |                              |           |                          |
|     | Component:                 | Flooring                     | Defect:   | Deteriorated             |
|     | Requirement:               |                              | Location: | Throughout               |
|     | Comments:                  |                              |           | ,                        |
|     |                            |                              |           |                          |
| Ĩ   | Component:                 | Flooring                     | Defect:   | Water Damage             |
|     | Requirement:               |                              | Location: | Throughout               |
|     | Comments:                  | Several areas                |           |                          |
|     |                            |                              |           |                          |
| ĺ   | Component:                 | Sub Floor                    | Defect:   | Water Damage             |
|     | Requirement:               |                              | Location: | Throughout               |
|     | Comments:                  | Several areas                |           |                          |
|     |                            |                              |           |                          |
| Ì   | Component:                 | Sub Floor                    | Defect:   | Unsafe to carry Load     |
|     | Requirement:               |                              | Location: | Throughout               |
|     | Comments:                  | Several areas                |           |                          |
|     |                            |                              |           |                          |
| İ   | Component:                 | Floor Joists/Beams           | Defect:   | Excessive rot            |
|     | Requirement:               | Building Permit              | Location: | Kitchen                  |
|     | Comments:                  | Over kitchen                 |           |                          |
|     |                            |                              |           |                          |
| - 1 |                            |                              |           |                          |