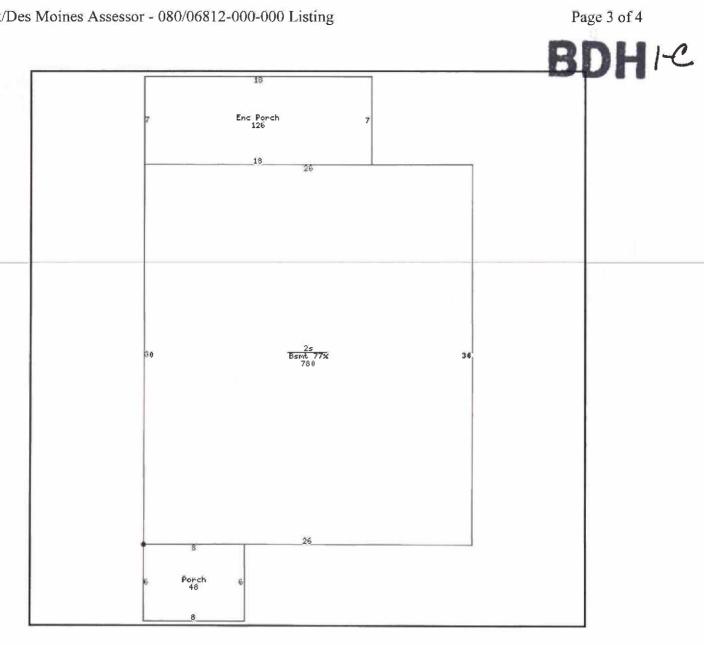

| Land           |       |          |              |            |          |
|----------------|-------|----------|--------------|------------|----------|
| SQUARE<br>FEET | 9,660 | FRONTAGE | 60.0         | DEPTH      | 161.0    |
| ACRES          | 0.222 | SHAPE    | RC/Rectangle | TOPOGRAPHY | N/Normal |

| Residence # 1   |                     |                 |                    |                | FURTURE              |
|-----------------|---------------------|-----------------|--------------------|----------------|----------------------|
| OCCUPANCY       | SF/Single<br>Family | RESID TYPE      | S2/2 Stories       | BLDG STYLE     | ET/Early 20s         |
| YEAR BUILT      | 1887                | # FAMILIES      | 1                  | GRADE          | 4                    |
| GRADE<br>ADJUST | +05                 | CONDITION       | BN/Below<br>Normal | TSFLA          | 1,560                |
| MAIN LV<br>AREA | 780                 | UPPR LV<br>AREA | 780                | BSMT AREA      | 601                  |
| OPEN<br>PORCH   | 48                  | ENCL<br>PORCH   | 126                | FOUNDATION     | B/Brick              |
| EXT WALL<br>TYP | WS/Wood<br>Siding   | ROOF TYPE       | GB/Gable           | ROOF<br>MATERL | A/Asphalt<br>Shingle |
| HEATING         | A/Gas Forced<br>Air | AIR COND        | 0                  | BATHROOMS      | 1                    |
| BEDROOMS        | 3                   | ROOMS           | 6                  |                | 7-3-55               |