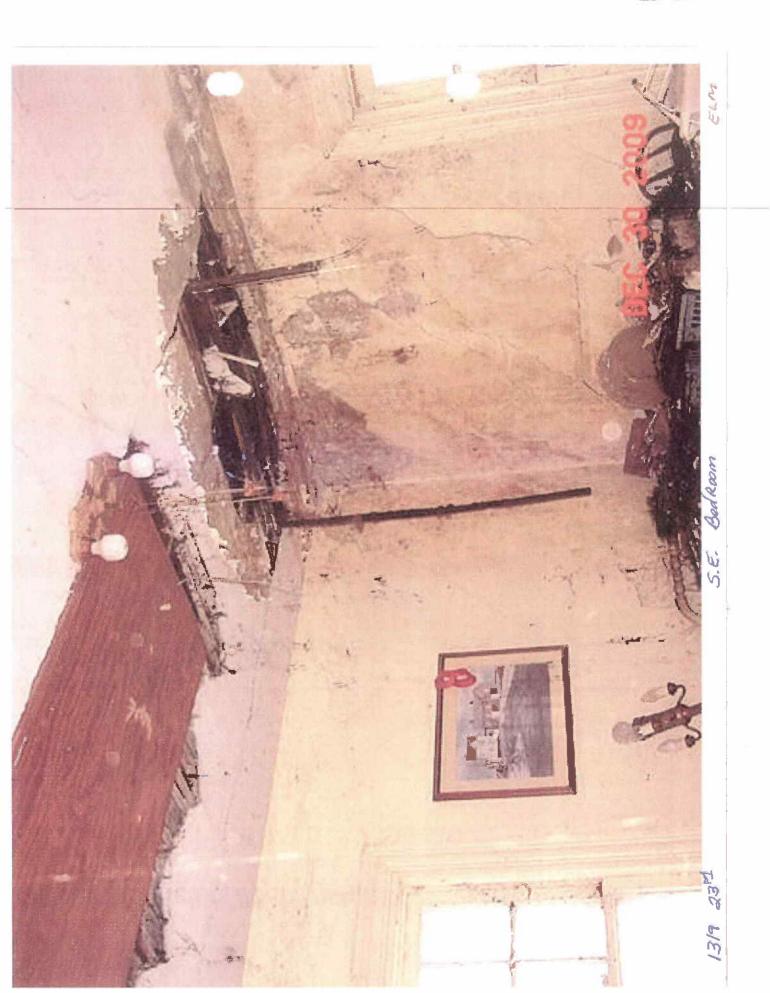

Defect:

Insufficient water drainage

Requirement:

Compliance, International Property Maintenance Code

Comments:

**Location:** Basement

Component: Protective Cov g/Jjunction Box Defect: Missir BDHIC Requirement: **Location:** Basement Comments: Component: Electrical Other Fixtures Defect: Water Damage Requirement: **Electrical Permit** Location: Basement Comments: Breaker panel door hanging & box rusted. Component: Electrical System Defect: In poor repair Requirement Electrical Permit Location: Throughout Comments: System must be checked by licensed contractor. Component: Water Service Defect: Not Supplied Requirement: **Location:** Throughout Comments: Component: Plumbing System Defect: In poor repair Requirement: Location: Throughout Comments: System must be checked by licensed contractor. Component: Interior Stairway Defect: Inadequate Requirement: Location: Basement Comments: Obstructed Component: Floor Joists/Beams Defect: Insect Infestation Requirement: Compliance, International Property Maintenance Code Location: Basement Comments: Component: **Smoke Detectors** Defect: Not Supplied Requirement: **Location:** Throughout Comments: Component: Interior Walls /Ceiling Defect: Water Damage Requirement: **Location:** Throughout Comments: Several locations

|     | Component: Requirement:    | Interior Walls , ling        | Defect:   | Holer major defect       |
|-----|----------------------------|------------------------------|-----------|--------------------------|
|     | Comments:                  |                              | Location: | Throughout BDH           |
| 1   | comments:                  | Several locations            |           |                          |
|     |                            |                              |           |                          |
|     | Component:<br>Requirement: | Interior Walls /Ceiling      | Defect:   | Major sagging            |
|     |                            |                              | Location: | Living Room              |
|     | Comments:                  | Walls in living room sagging |           |                          |
|     |                            |                              |           |                          |
|     | Component:<br>Requirement: | Interior Walls /Ceiling      | Defect:   | Inadequate wall covering |
|     |                            |                              | Location: | Throughout               |
| 1   | Comments:                  |                              |           |                          |
|     |                            |                              |           |                          |
|     | Component:<br>Requirement: | Windows/Window Frames        | Defect:   | Cracked/Broken           |
|     |                            |                              | Location: | Throughout               |
|     | Comments:                  | Several locations            |           |                          |
|     |                            |                              |           |                          |
|     | Component:                 | Flooring                     | Defect:   | Deteriorated             |
|     | Requirement:               |                              | Location: | Throughout               |
|     | Comments:                  |                              |           | ,                        |
|     |                            |                              |           |                          |
| Ĩ   | Component:                 | Flooring                     | Defect:   | Water Damage             |
|     | Requirement:               |                              | Location: | Throughout               |
|     | Comments:                  | Several areas                |           |                          |
|     |                            |                              |           |                          |
| ĺ   | Component:                 | Sub Floor                    | Defect:   | Water Damage             |
|     | Requirement:               |                              | Location: | Throughout               |
|     | Comments:                  | Several areas                |           |                          |
|     |                            |                              |           |                          |
| Ì   | Component:                 | Sub Floor                    | Defect:   | Unsafe to carry Load     |
|     | Requirement:               |                              | Location: | Throughout               |
|     | Comments:                  | Several areas                |           |                          |
|     |                            |                              |           |                          |
| İ   | Component:                 | Floor Joists/Beams           | Defect:   | Excessive rot            |
|     | Requirement:               | Building Permit              | Location: | Kitchen                  |
|     | Comments:                  | Over kitchen                 |           |                          |
|     |                            |                              |           |                          |
| - 1 |                            |                              |           |                          |