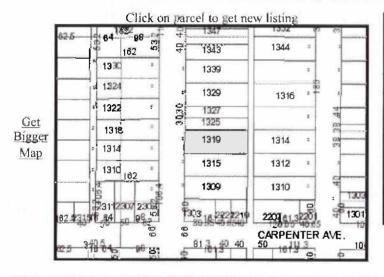

-|--|--|
| 080/06812-000-000                              | 7924-33-451-015                        | 0155 | DM75/Z                   | DES MOINES     | ACTIVE |  |  |
| School District Tax Increment Finance District |                                        | Bond | Bond/Fire/Sewer/Cemetery |                |        |  |  |
| 1/Des Moines                                   |                                        |      |                          |                |        |  |  |
| Street Address                                 |                                        |      | City Stat                | e Zipcode      |        |  |  |
| 1319 23RD ST                                   | ************************************** |      | DEC MO                   | INES IA 50311- |        |  |  |





Approximate date of photo 02/21/2004

### **Mailing Address**

JOSEPH R SCHAEFER JR 3911 PLEASANT ST DES MOINES, IA 50312

#### **Legal Description**

LOT 392 UNIVERSITY LAND COS 2ND ADDITION

| Ownership       | Name                  | Recorded   | Book/Page | RevStamps                               |
|-----------------|-----------------------|------------|-----------|-----------------------------------------|
| Title Holder #1 | SCHAEFER, JOSEPH R JR | 1978-04-27 | 4797/802  |                                         |
| Title Holder #2 | SCHAEFER, PAULA J     |            | ****      | *************************************** |

| Assessment   | Class       | Kind          | Land  | Bldg         | AgBd        | Total     |
|--------------|-------------|---------------|-------|--------